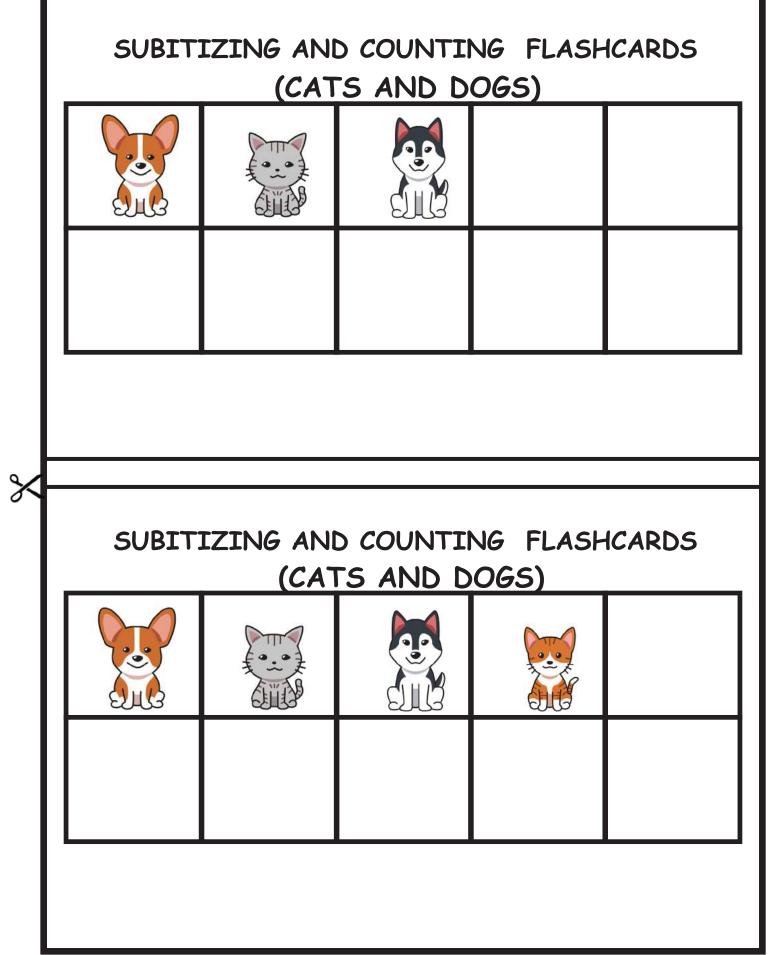

|  |  |  |  |  |
| 9 |                                                  |  |  |  |  |  |
| ð | SUBITIZING AND COUNTING FLASHCARDS               |  |  |  |  |  |
|   |                                                  |  |  |  |  |  |
|   |                                                  |  |  |  |  |  |
|   |                                                  |  |  |  |  |  |







www.drnickinewton.com











www.drnickinewton.com



www.drnickinewton.com



www.drnickinewton.com















www.drnickinewton.com





www.drnickinewton.com













www.drnickinewton.com











www.drnickinewton.com



www.drnickinewton.com



www.drnickinewton.com







www.drnickinewton.com







www.drnickinewton.com













www.drnickinewton.com





www.drnickinewton.com





















www.drnickinewton.com































www.drnickinewton.com





www.drnickinewton.com





www.drnickinewton.com