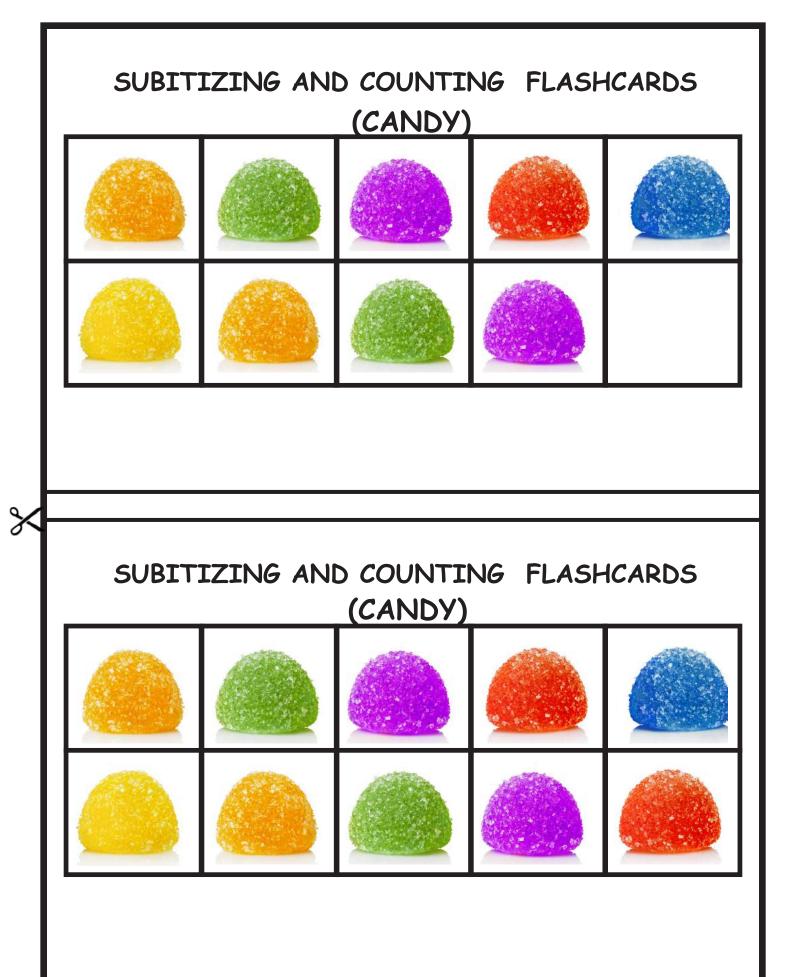

|  |  |  |  |  |
| 9 |                                                  |  |  |  |  |  |
| ð | SUBITIZING AND COUNTING FLASHCARDS               |  |  |  |  |  |
|   |                                                  |  |  |  |  |  |
|   |                                                  |  |  |  |  |  |
|   |                                                  |  |  |  |  |  |







www.drnickinewton.com











www.drnickinewton.com



www.drnickinewton.com



www.drnickinewton.com















www.drnickinewton.com





www.drnickinewton.com













www.drnickinewton.com











www.drnickinewton.com



www.drnickinewton.com



www.drnickinewton.com







www.drnickinewton.com







www.drnickinewton.com













www.drnickinewton.com





www.drnickinewton.com





















www.drnickinewton.com































www.drnickinewton.com





www.drnickinewton.com





www.drnickinewton.com