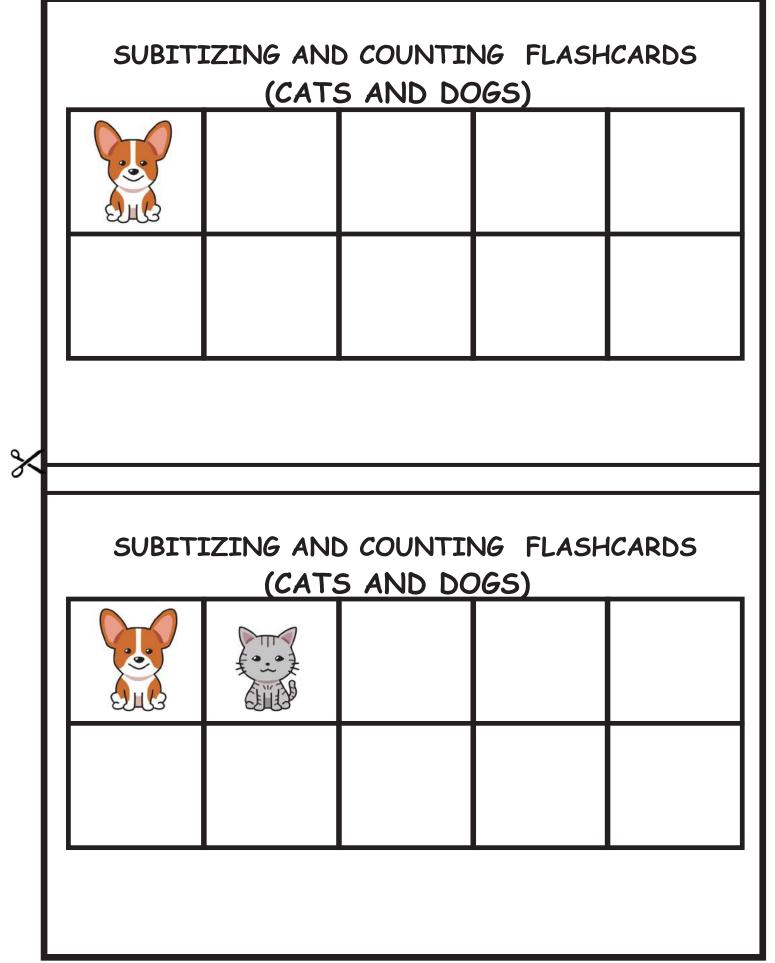

|  |  |  |  |  |
| 9 |                                                  |  |  |  |  |  |
| ð | SUBITIZING AND COUNTING FLASHCARDS               |  |  |  |  |  |
|   |                                                  |  |  |  |  |  |
|   |                                                  |  |  |  |  |  |
|   |                                                  |  |  |  |  |  |







www.drnickinewton.com











www.drnickinewton.com



www.drnickinewton.com



www.drnickinewton.com















www.drnickinewton.com





www.drnickinewton.com













www.drnickinewton.com











www.drnickinewton.com



www.drnickinewton.com



www.drnickinewton.com







www.drnickinewton.com







www.drnickinewton.com













www.drnickinewton.com





www.drnickinewton.com





















www.drnickinewton.com































www.drnickinewton.com





www.drnickinewton.com





www.drnickinewton.com