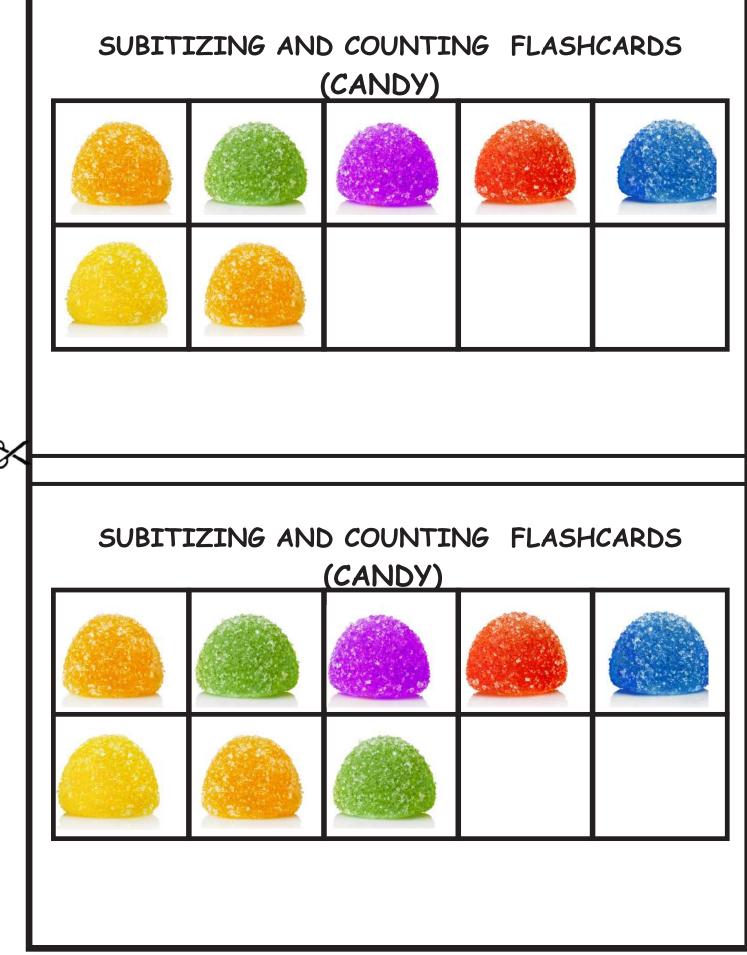

|  |  |  |  |  |
| 9 |                                                  |  |  |  |  |  |
| ð | SUBITIZING AND COUNTING FLASHCARDS               |  |  |  |  |  |
|   |                                                  |  |  |  |  |  |
|   |                                                  |  |  |  |  |  |
|   |                                                  |  |  |  |  |  |







www.drnickinewton.com











www.drnickinewton.com



www.drnickinewton.com



www.drnickinewton.com















www.drnickinewton.com





www.drnickinewton.com













www.drnickinewton.com











www.drnickinewton.com



www.drnickinewton.com



www.drnickinewton.com







www.drnickinewton.com







www.drnickinewton.com













www.drnickinewton.com





www.drnickinewton.com





















www.drnickinewton.com































www.drnickinewton.com





www.drnickinewton.com





www.drnickinewton.com