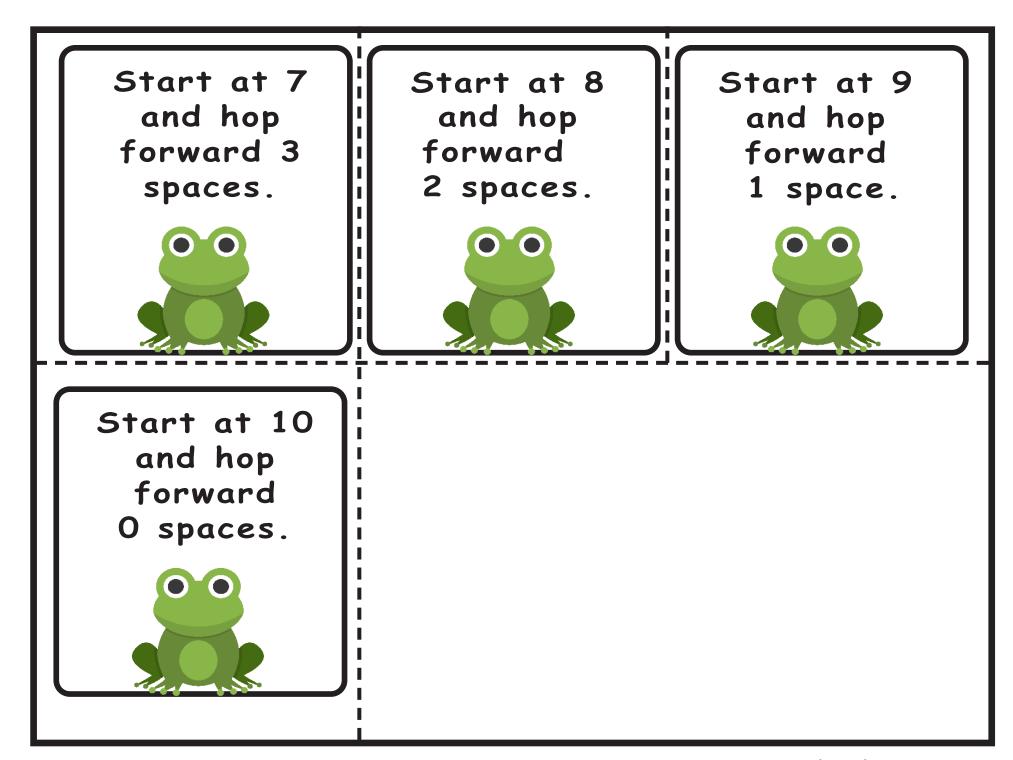

Use one of these frogs to hop on the number line. Use the other ones to act out frog problems on the story mat.

Use one of these frogs to hop on the number line. Use the other ones to act out frog problems on the story mat.