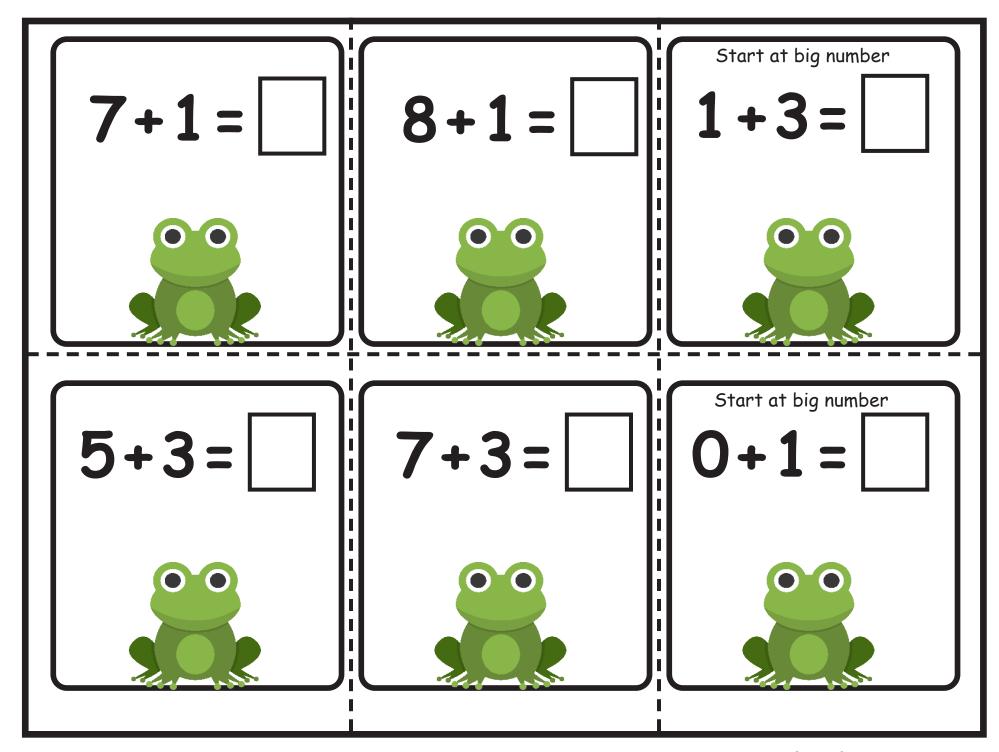

Use one of these frogs to hop on the number line. Use the other ones to act out frog problems on the story mat.