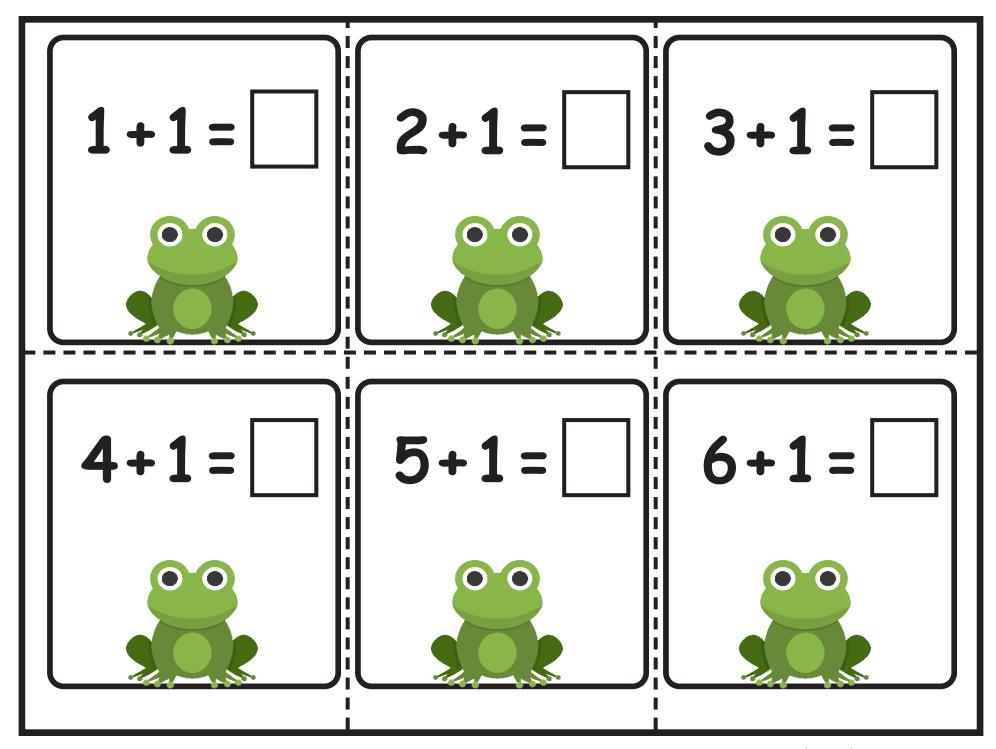

Use one of these frogs to hop on the number line. Use the other ones to act out frog problems on the story mat.

Use one of these frogs to hop on the number line. Use the other ones to act out frog problems on the story mat.