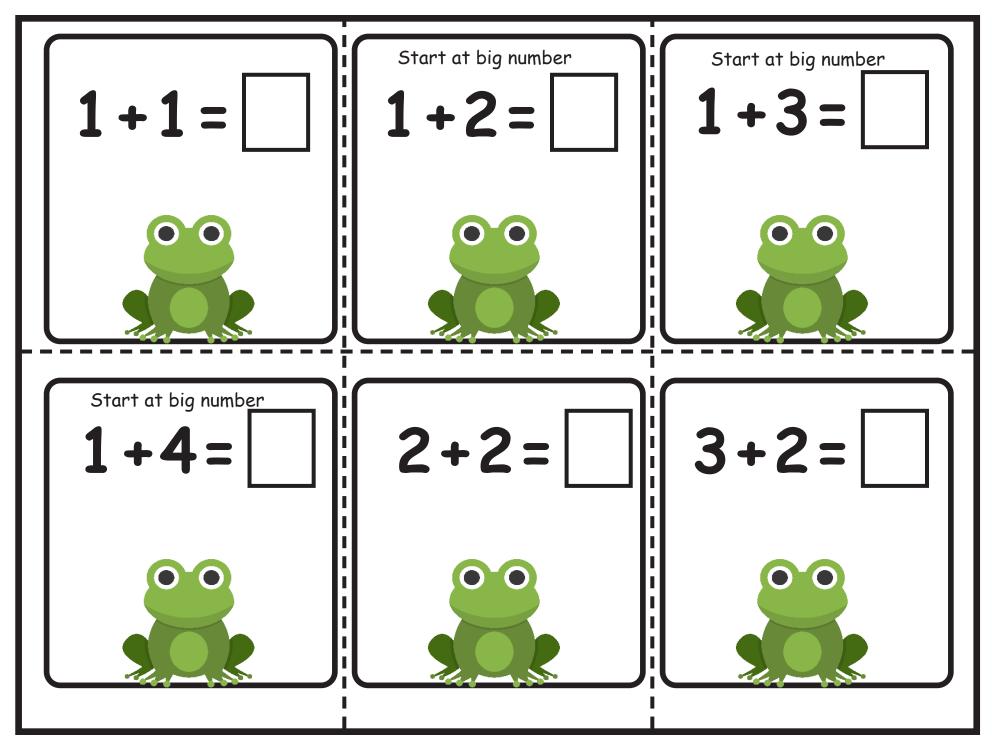

Use one of these frogs to hop on the number line. Use the other ones to act out frog problems on the story mat.

Use one of these frogs to hop on the number line. Use the other ones to act out frog problems on the story mat.