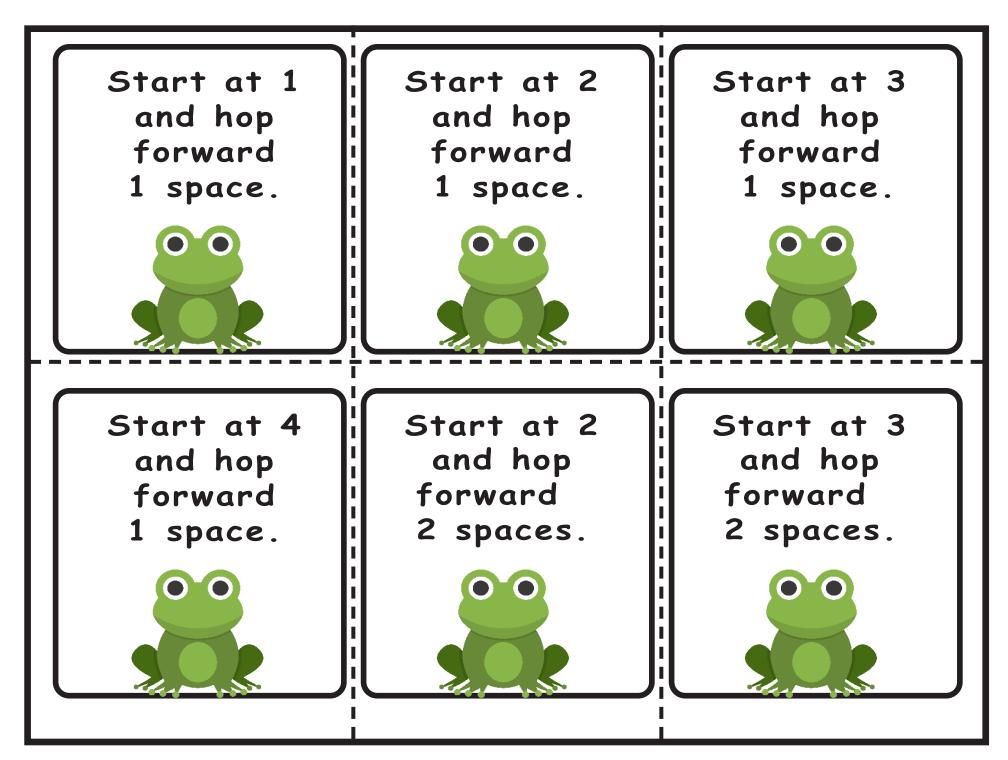

Use one of these frogs to hop on the number line. Use the other ones to act out frog problems on the story mat.