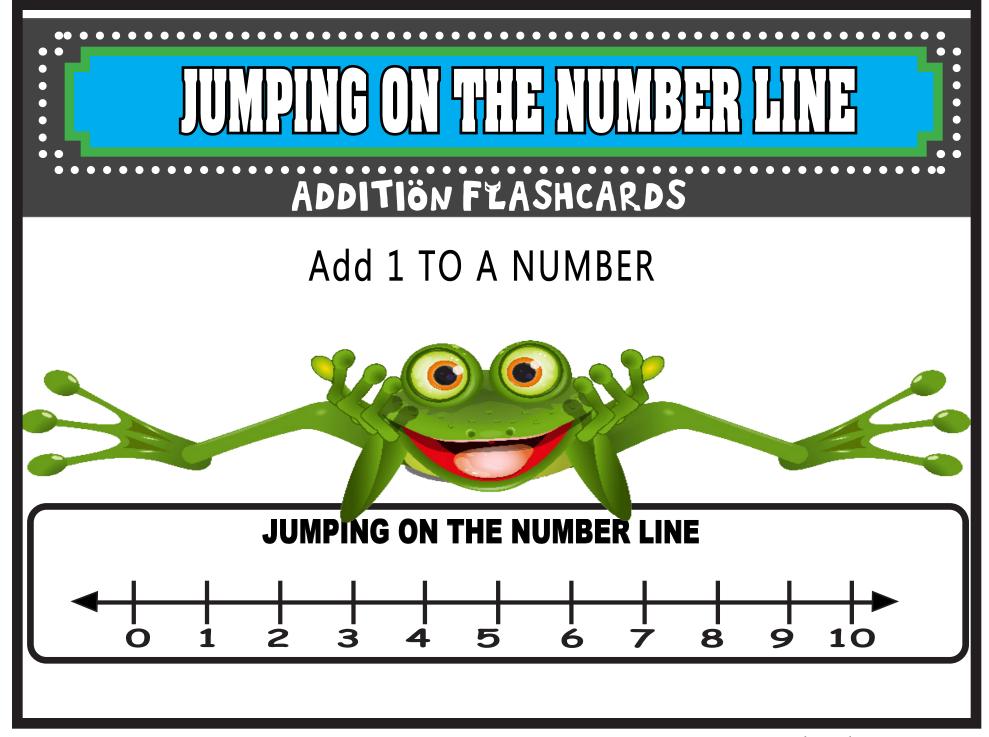

Use one of these frogs to hop on the number line. Use the other ones to act out frog problems on the story mat.

















Use one of these frogs to hop on the number line. Use the other ones to act out frog problems on the story mat.





















Use one of these frogs to hop on the number line. Use the other ones to act out frog problems on the story mat.





















Use one of these frogs to hop on the number line. Use the other ones to act out frog problems on the story mat.





















Use one of these frogs to hop on the number line. Use the other ones to act out frog problems on the story mat.





















Use one of these frogs to hop on the number line. Use the other ones to act out frog problems on the story mat.















Use one of these frogs to hop on the number line. Use the other ones to act out frog problems on the story mat.