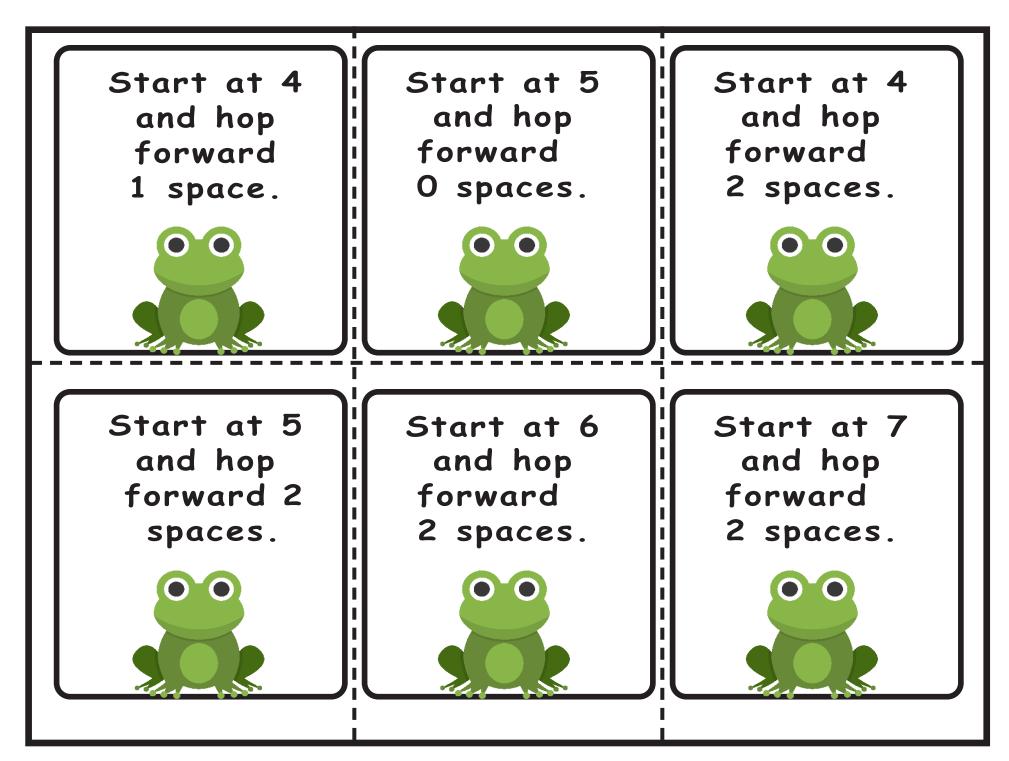

Use one of these frogs to hop on the number line. Use the other ones to act out frog problems on the story mat.

Use one of these frogs to hop on the number line. Use the other ones to act out frog problems on the story mat.

Use one of these frogs to hop on the number line. Use the other ones to act out frog problems on the story mat.