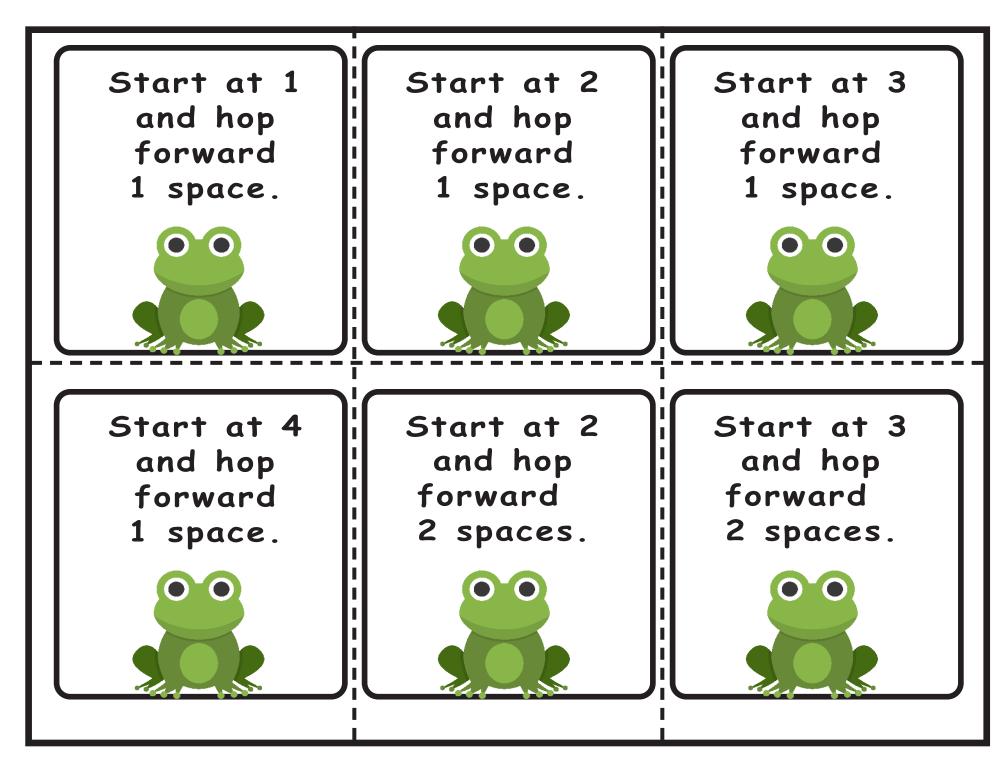

Use one of these frogs to hop on the number line. Use the other ones to act out frog problems on the story mat.

Use one of these frogs to hop on the number line. Use the other ones to act out frog problems on the story mat.

Use one of these frogs to hop on the number line. Use the other ones to act out frog problems on the story mat.