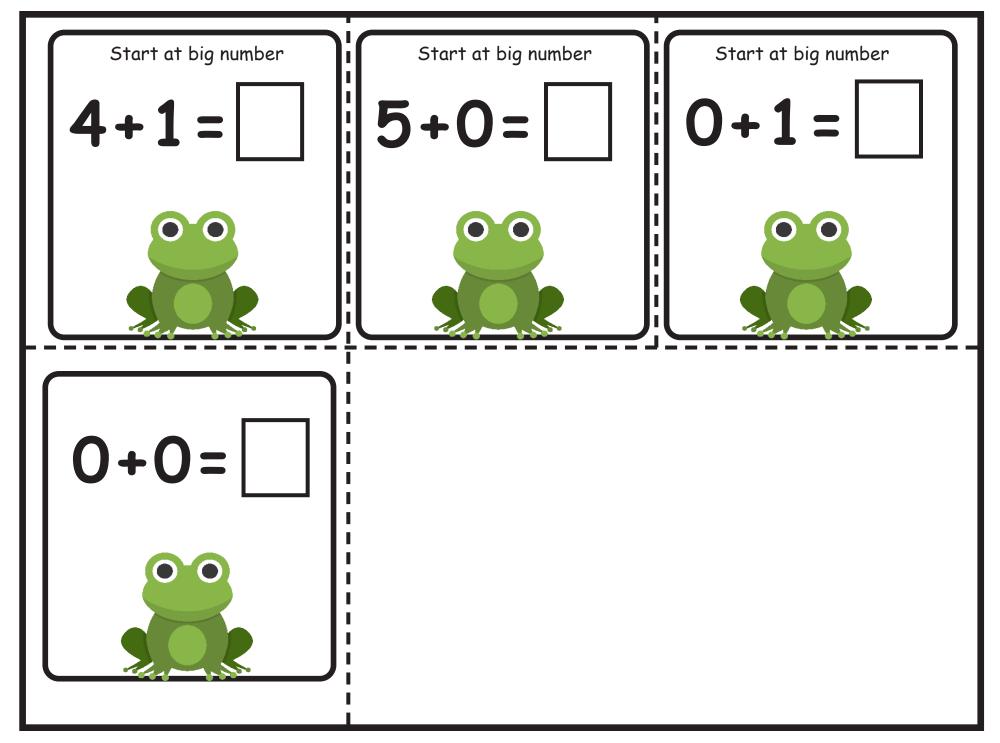

Use one of these frogs to hop on the number line. Use the other ones to act out frog problems on the story mat.

















Use one of these frogs to hop on the number line. Use the other ones to act out frog problems on the story mat.





















Use one of these frogs to hop on the number line. Use the other ones to act out frog problems on the story mat.





















Use one of these frogs to hop on the number line. Use the other ones to act out frog problems on the story mat.





















Use one of these frogs to hop on the number line. Use the other ones to act out frog problems on the story mat.





















Use one of these frogs to hop on the number line. Use the other ones to act out frog problems on the story mat.















Use one of these frogs to hop on the number line. Use the other ones to act out frog problems on the story mat.