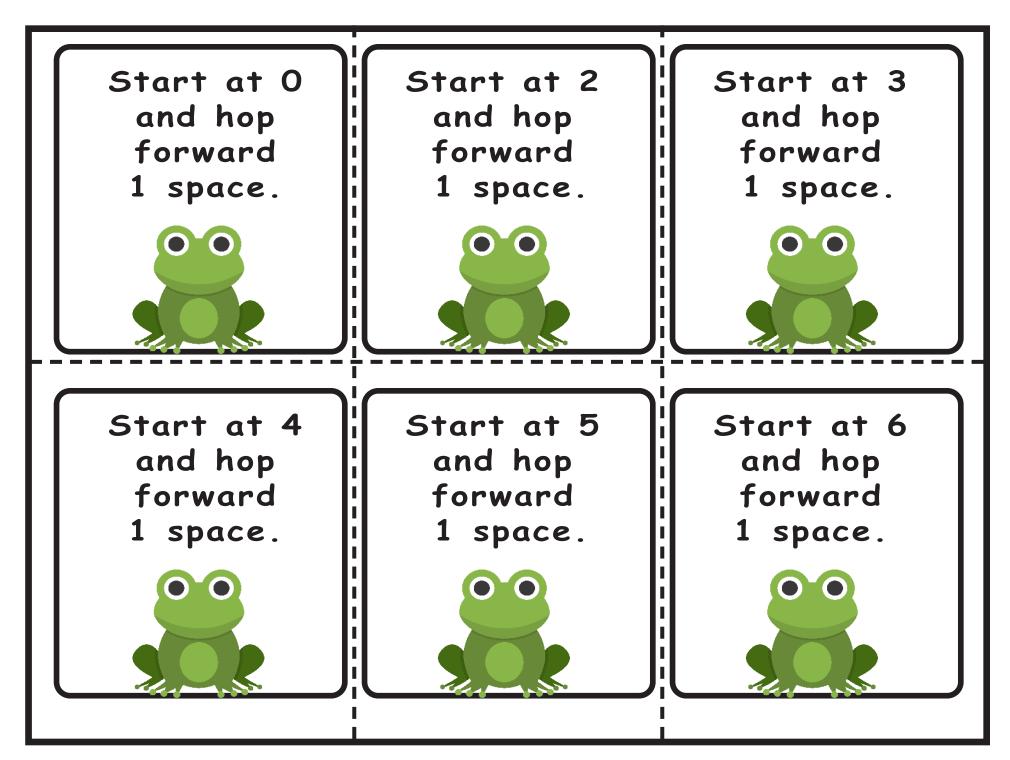

Use one of these frogs to hop on the number line. Use the other ones to act out frog problems on the story mat.

Use one of these frogs to hop on the number line. Use the other ones to act out frog problems on the story mat.