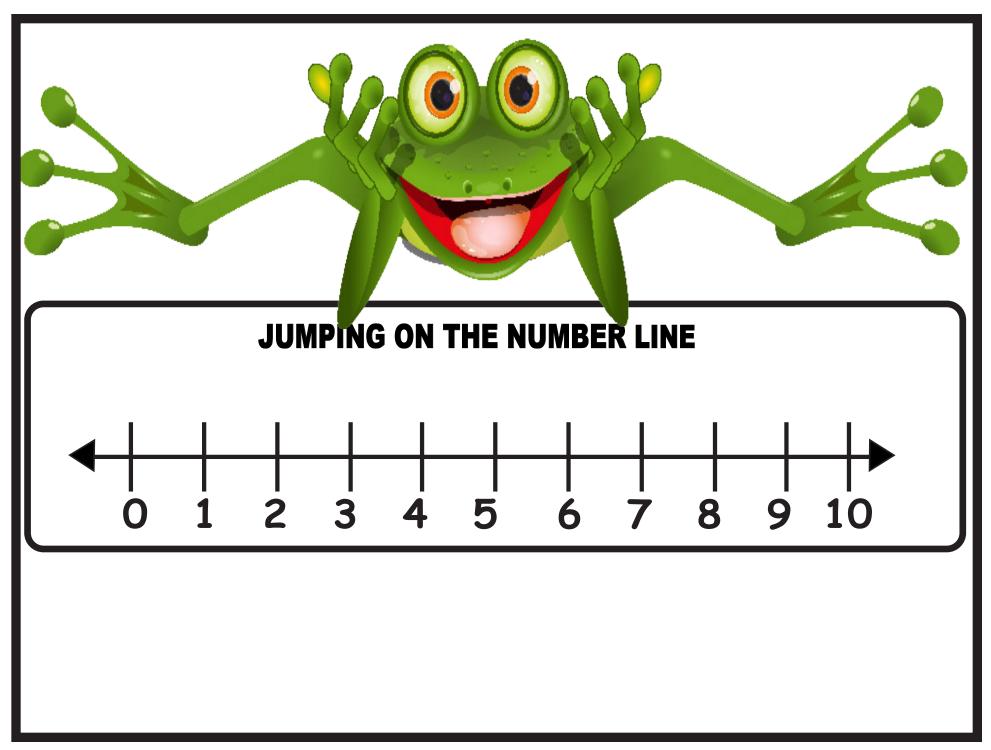

Use one of these frogs to hop on the number line. Use the other ones to act out frog problems on the story mat.

Use one of these frogs to hop on the number line. Use the other ones to act out frog problems on the story mat.