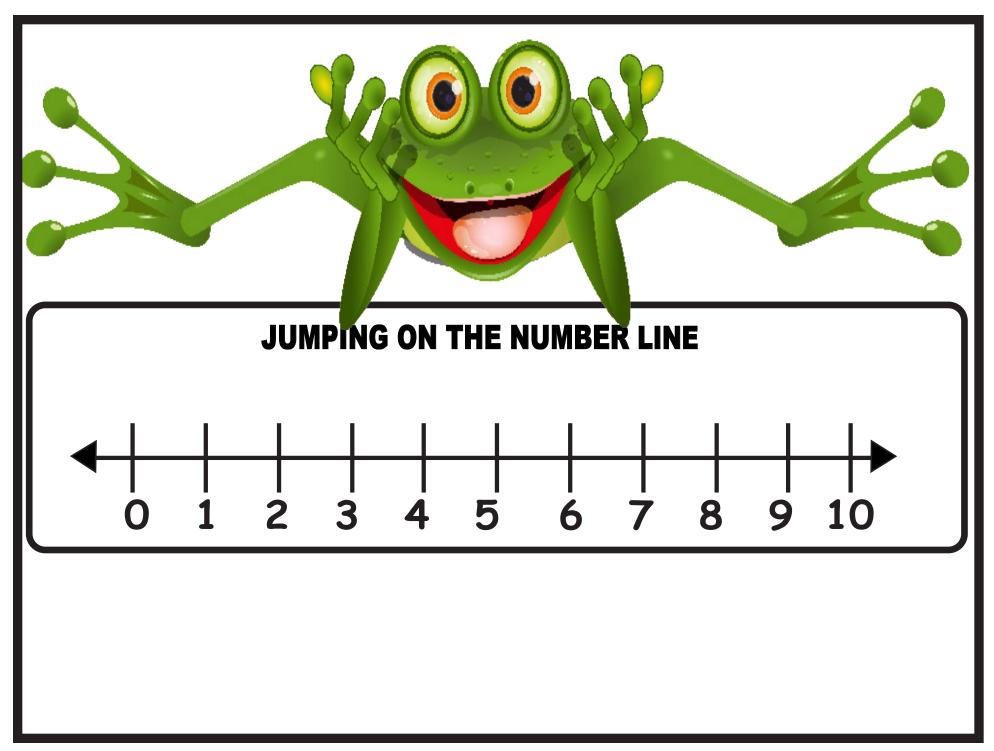

Use one of these frogs to hop on the number line. Use the other ones to act out frog problems on the story mat.

Use one of these frogs to hop on the number line. Use the other ones to act out frog problems on the story mat.