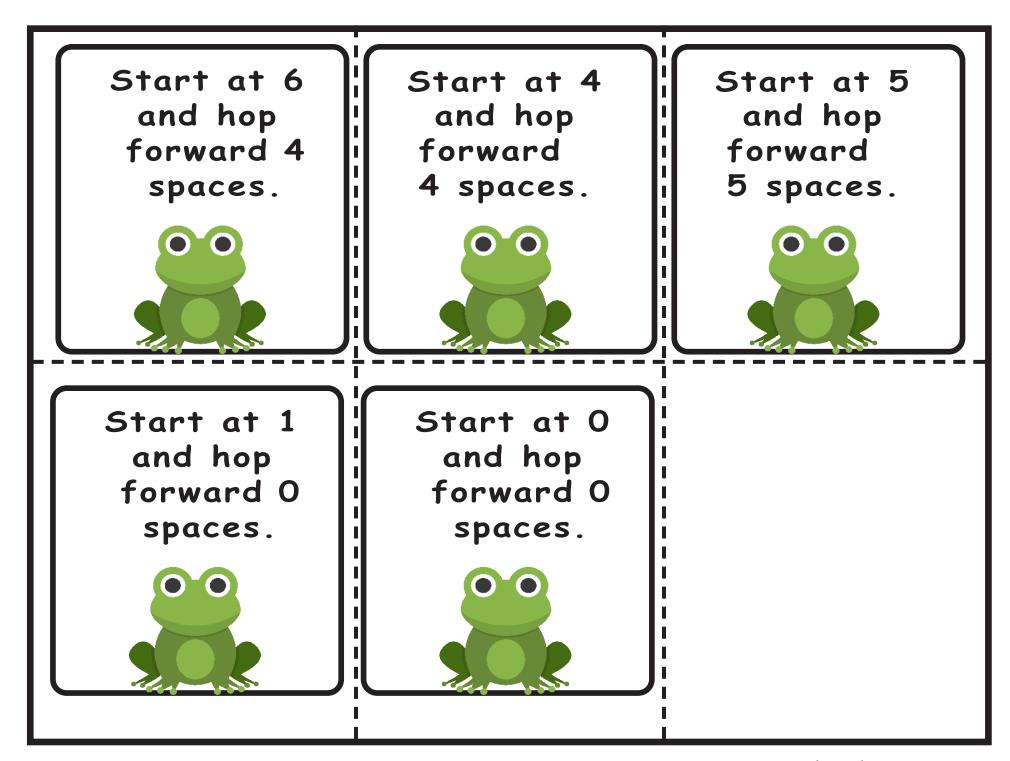

Use one of these frogs to hop on the number line. Use the other ones to act out frog problems on the story mat.

Use one of these frogs to hop on the number line. Use the other ones to act out frog problems on the story mat.