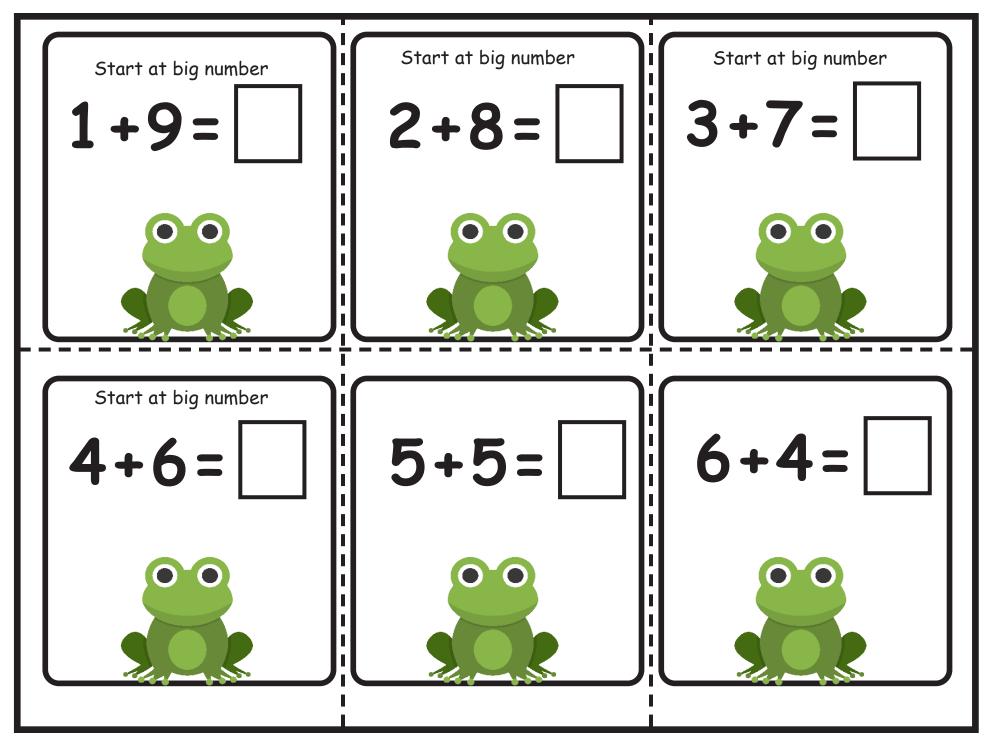

Use one of these frogs to hop on the number line. Use the other ones to act out frog problems on the story mat.

















Use one of these frogs to hop on the number line. Use the other ones to act out frog problems on the story mat.





















Use one of these frogs to hop on the number line. Use the other ones to act out frog problems on the story mat.





















Use one of these frogs to hop on the number line. Use the other ones to act out frog problems on the story mat.





















Use one of these frogs to hop on the number line. Use the other ones to act out frog problems on the story mat.





















Use one of these frogs to hop on the number line. Use the other ones to act out frog problems on the story mat.















Use one of these frogs to hop on the number line. Use the other ones to act out frog problems on the story mat.