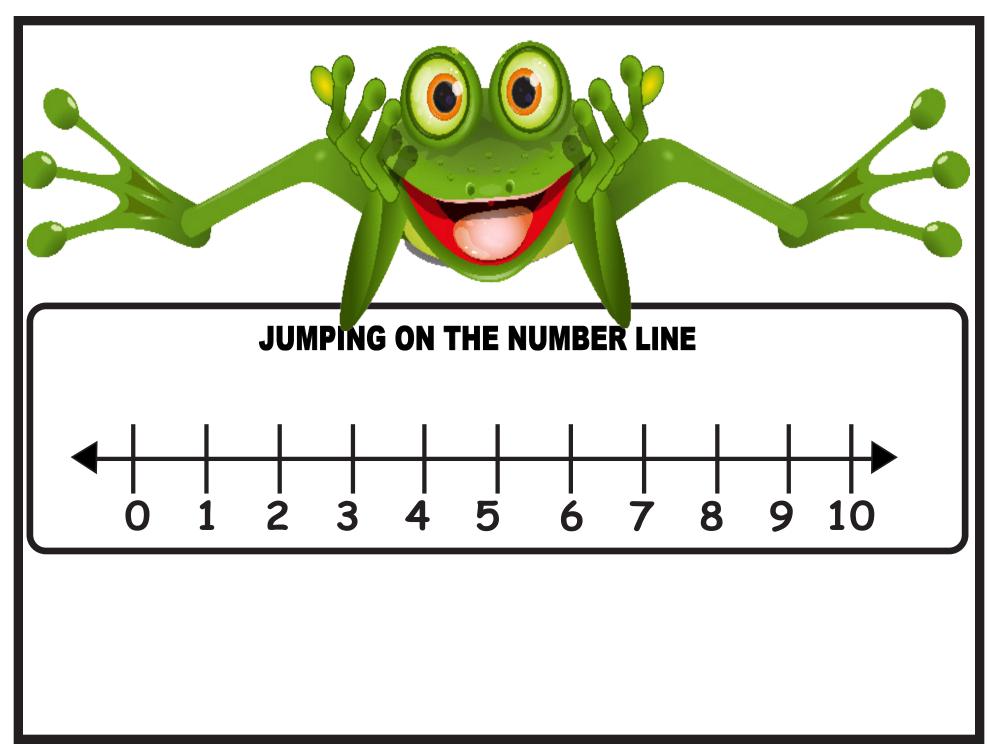

Use one of these frogs to hop on the number line. Use the other ones to act out frog problems on the story mat.

Use one of these frogs to hop on the number line. Use the other ones to act out frog problems on the story mat.