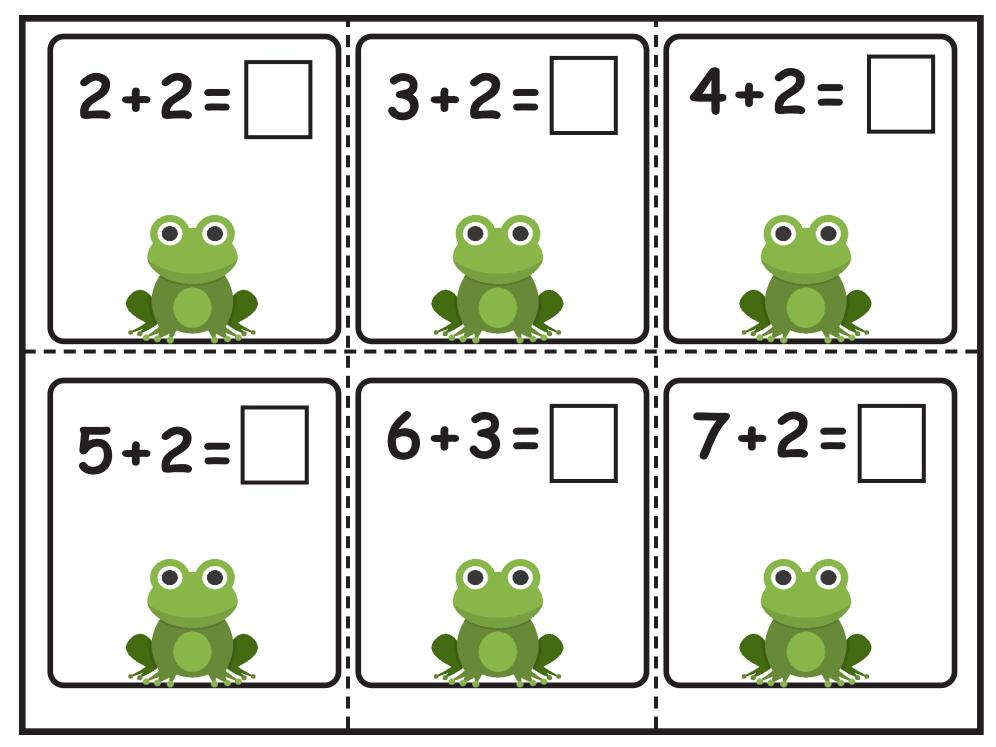

Use one of these frogs to hop on the number line. Use the other ones to act out frog problems on the story mat.

Use one of these frogs to hop on the number line. Use the other ones to act out frog problems on the story mat.