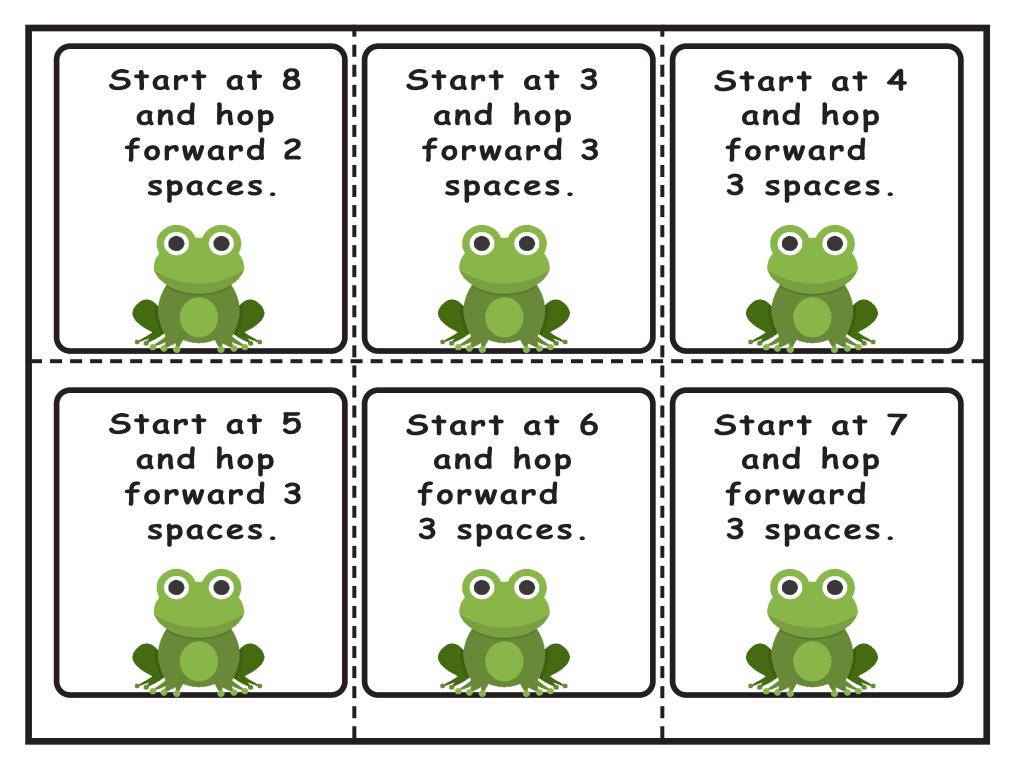

Use one of these frogs to hop on the number line. Use the other ones to act out frog problems on the story mat.

Use one of these frogs to hop on the number line. Use the other ones to act out frog problems on the story mat.