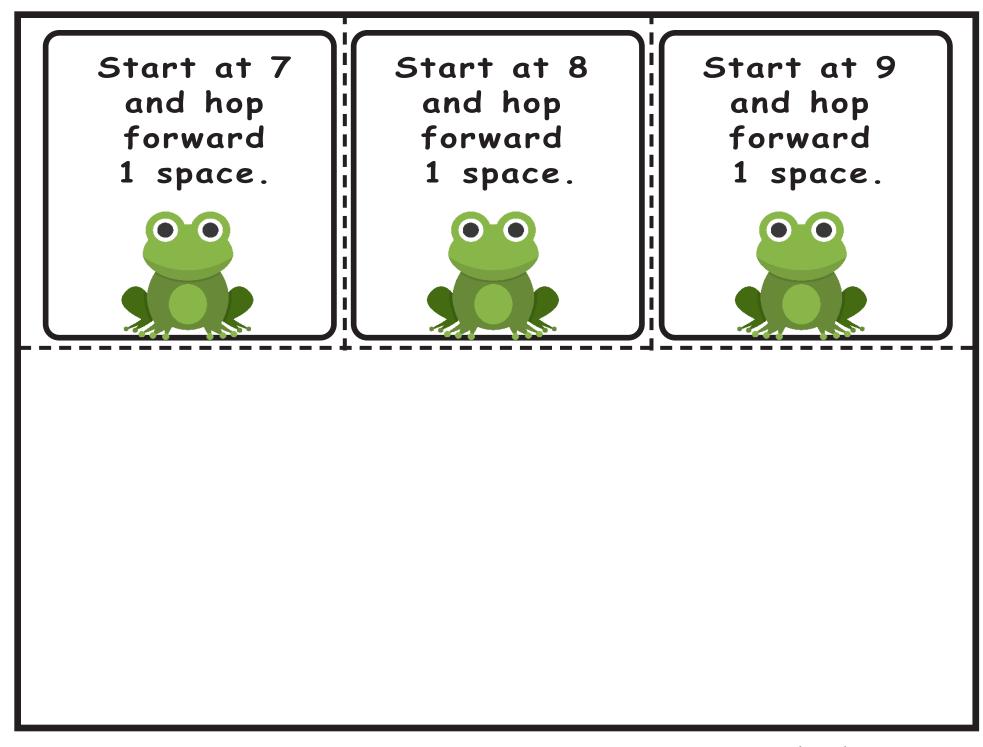

Use one of these frogs to hop on the number line. Use the other ones to act out frog problems on the story mat.

Use one of these frogs to hop on the number line. Use the other ones to act out frog problems on the story mat.