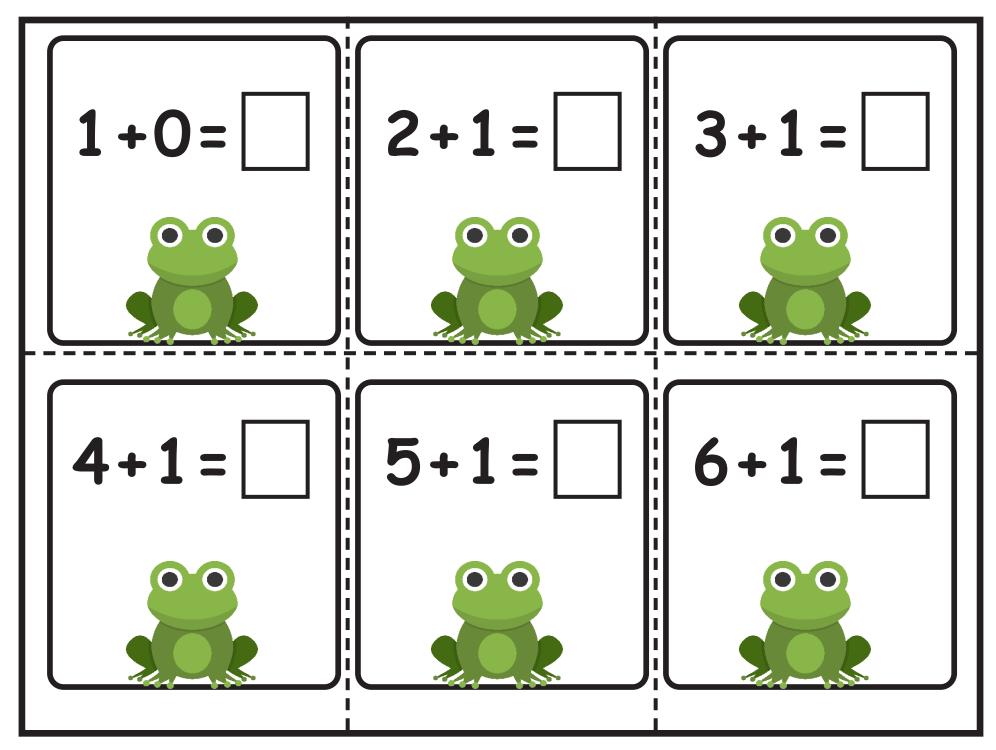

Use one of these frogs to hop on the number line. Use the other ones to act out frog problems on the story mat.

Use one of these frogs to hop on the number line. Use the other ones to act out frog problems on the story mat.