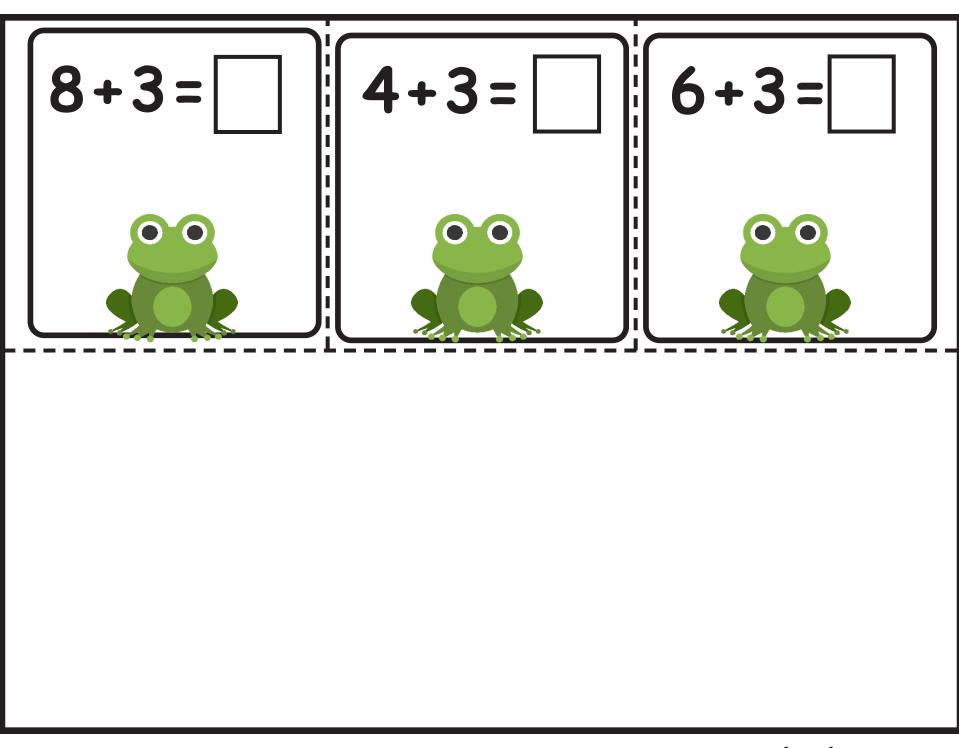

Use one of these frogs to hop on the number line. Use the other ones to act out frog problems on the story mat.

Use one of these frogs to hop on the number line. Use the other ones to act out frog problems on the story mat.