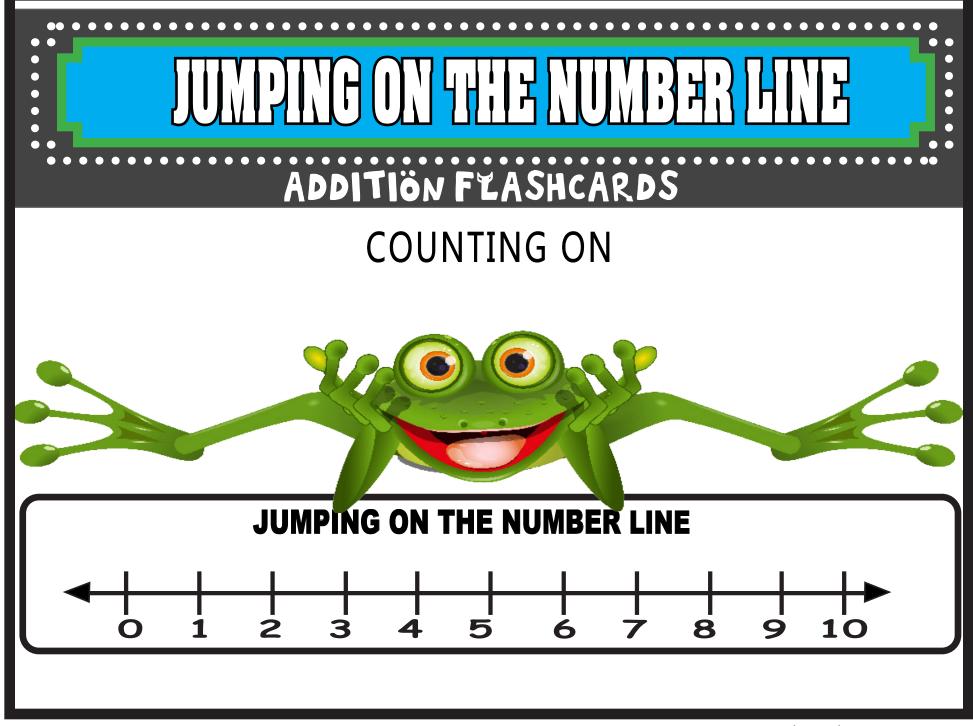

Use one of these frogs to hop on the number line. Use the other ones to act out frog problems on the story mat.