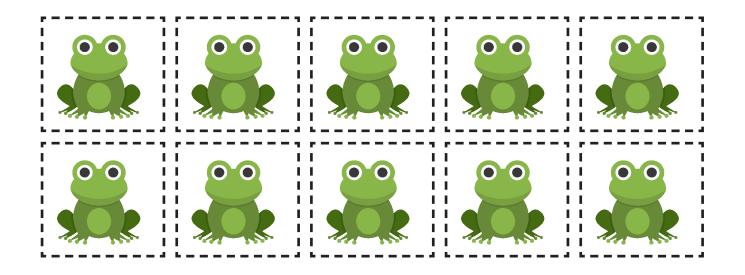

Use one of these frogs to hop on the number line. Use the other ones to act out frog problems on the story mat.