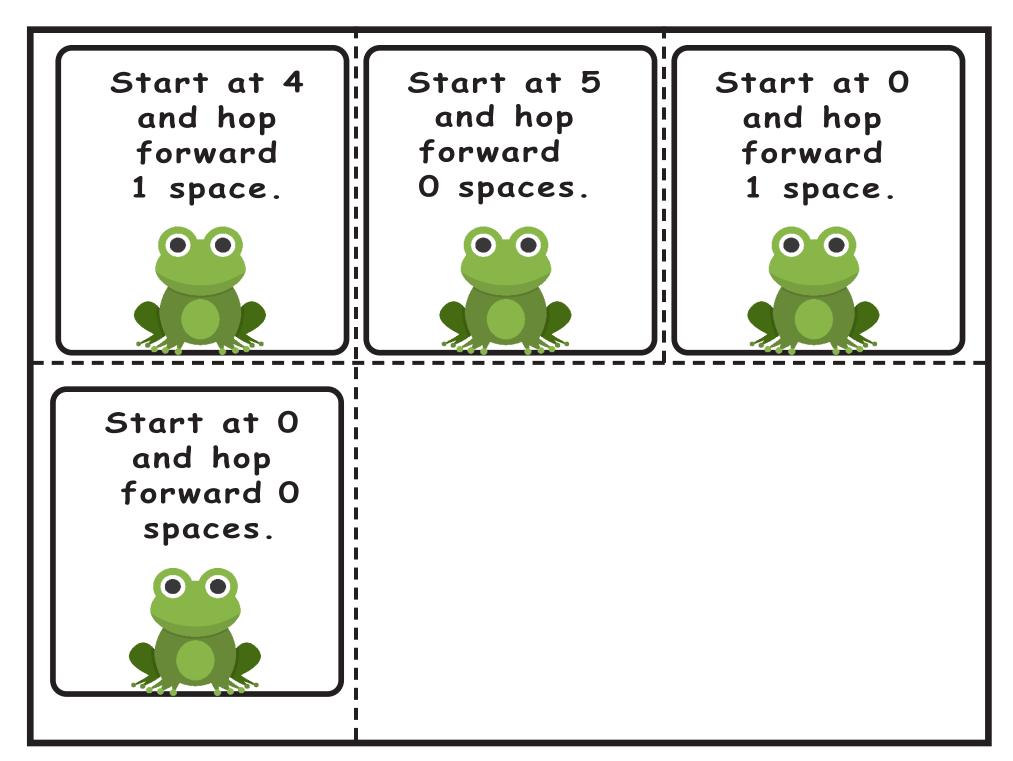

Use one of these frogs to hop on the number line. Use the other ones to act out frog problems on the story mat.

Use one of these frogs to hop on the number line. Use the other ones to act out frog problems on the story mat.