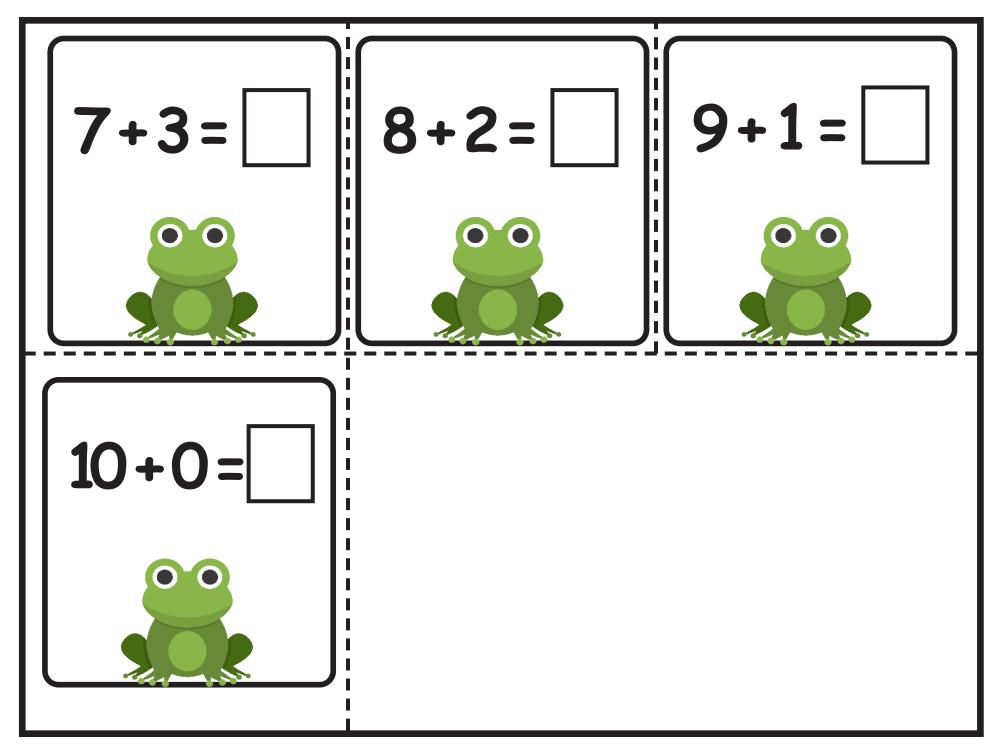

Use one of these frogs to hop on the number line. Use the other ones to act out frog problems on the story mat.

















Use one of these frogs to hop on the number line. Use the other ones to act out frog problems on the story mat.





















Use one of these frogs to hop on the number line. Use the other ones to act out frog problems on the story mat.





















Use one of these frogs to hop on the number line. Use the other ones to act out frog problems on the story mat.





















Use one of these frogs to hop on the number line. Use the other ones to act out frog problems on the story mat.





















Use one of these frogs to hop on the number line. Use the other ones to act out frog problems on the story mat.















Use one of these frogs to hop on the number line. Use the other ones to act out frog problems on the story mat.