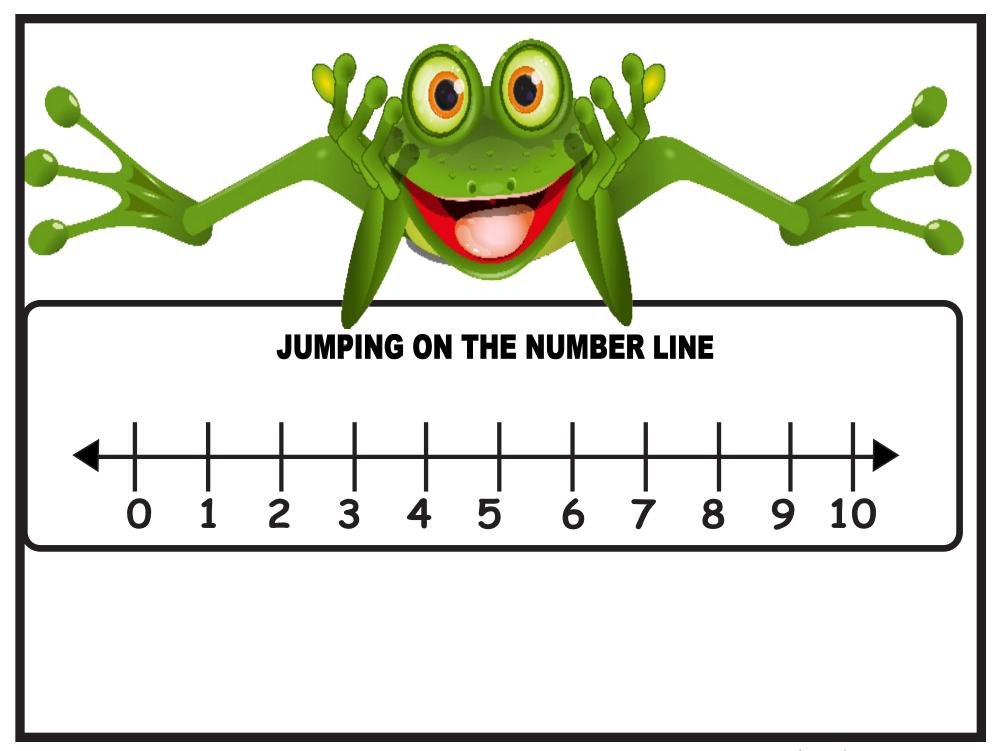

Use one of these frogs to hop on the number line. Use the other ones to act out frog problems on the story mat.

Use one of these frogs to hop on the number line. Use the other ones to act out frog problems on the story mat.