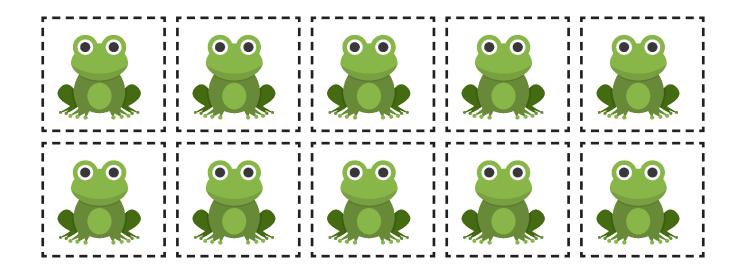

Use one of these frogs to hop on the number line. Use the other ones to act out frog problems on the story mat.

Use one of these frogs to hop on the number line. Use the other ones to act out frog problems on the story mat.