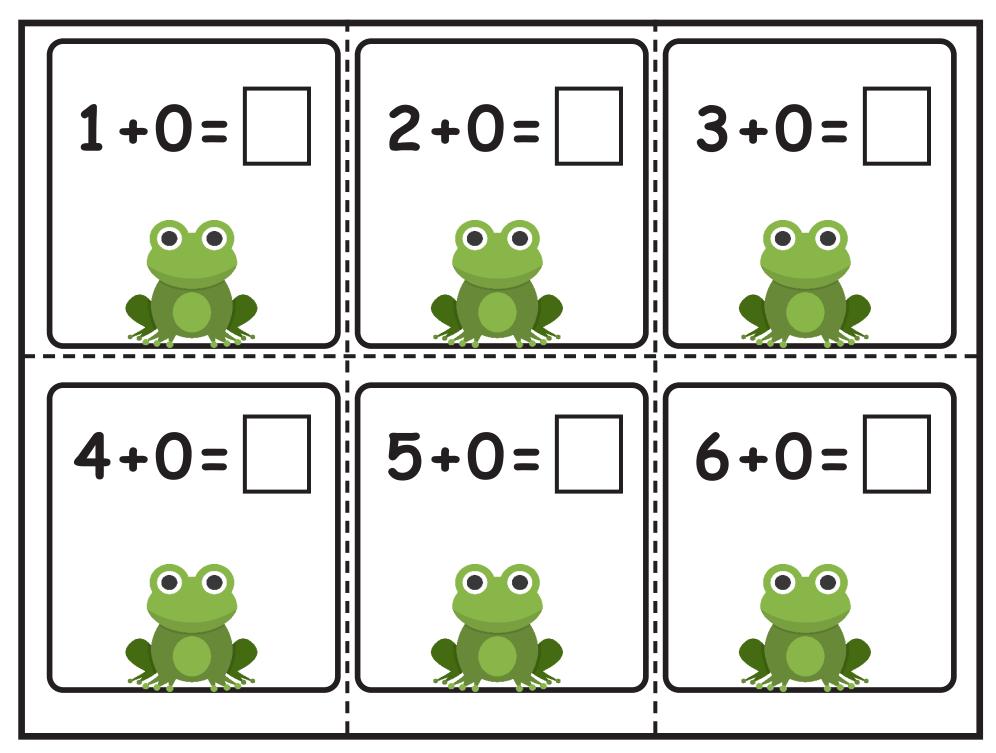

Use one of these frogs to hop on the number line. Use the other ones to act out frog problems on the story mat.

Use one of these frogs to hop on the number line. Use the other ones to act out frog problems on the story mat.