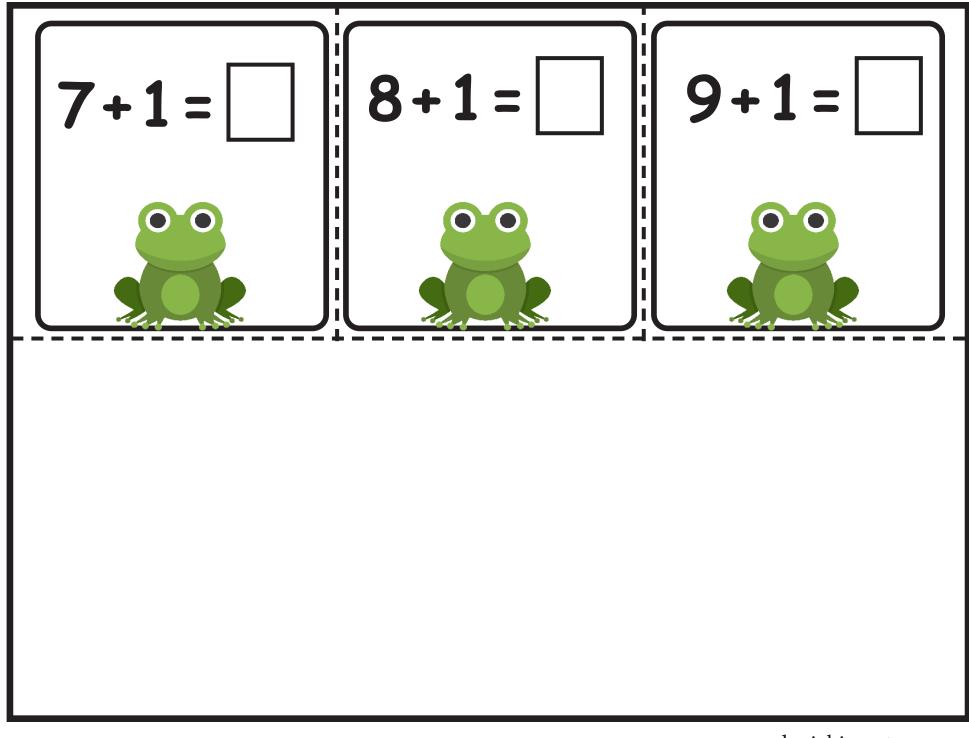

Use one of these frogs to hop on the number line. Use the other ones to act out frog problems on the story mat.

Use one of these frogs to hop on the number line. Use the other ones to act out frog problems on the story mat.