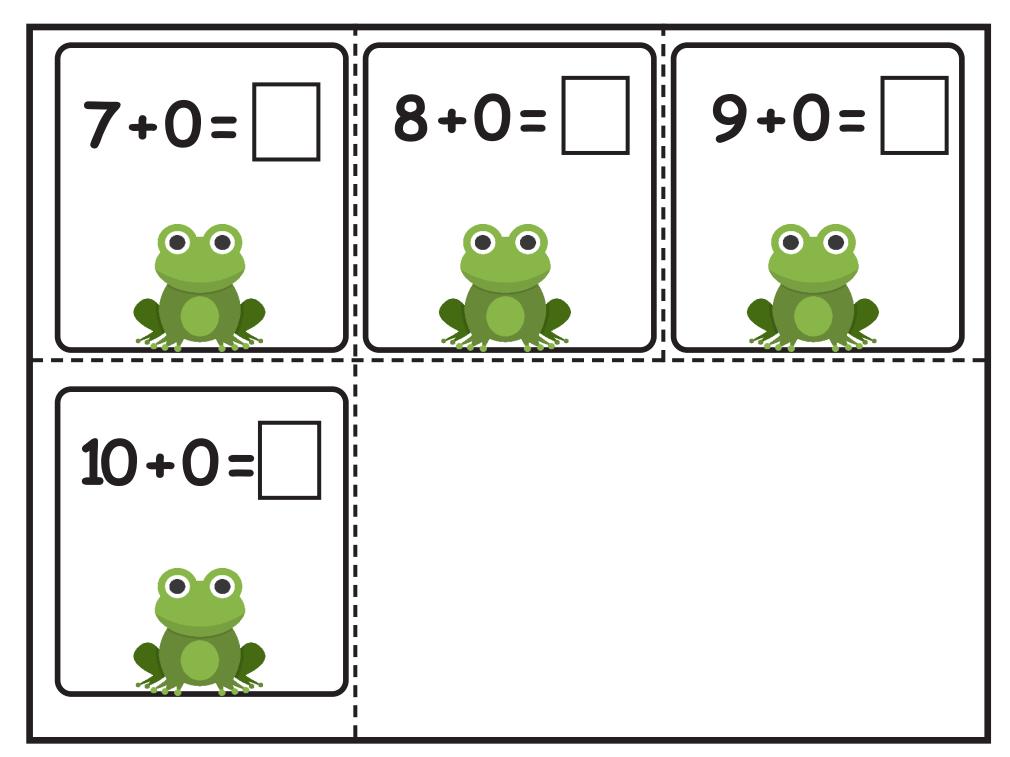

Use one of these frogs to hop on the number line. Use the other ones to act out frog problems on the story mat.