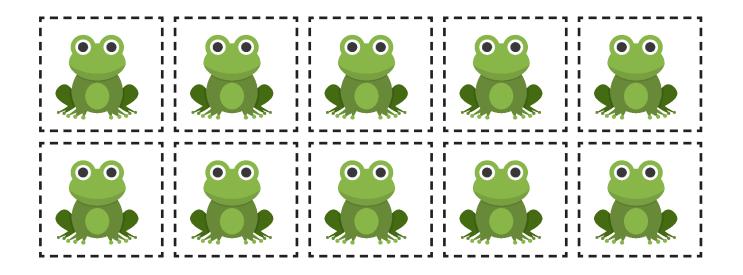

Use one of these frogs to hop on the number line. Use the other ones to act out frog problems on the story mat.

Use one of these frogs to hop on the number line. Use the other ones to act out frog problems on the story mat.