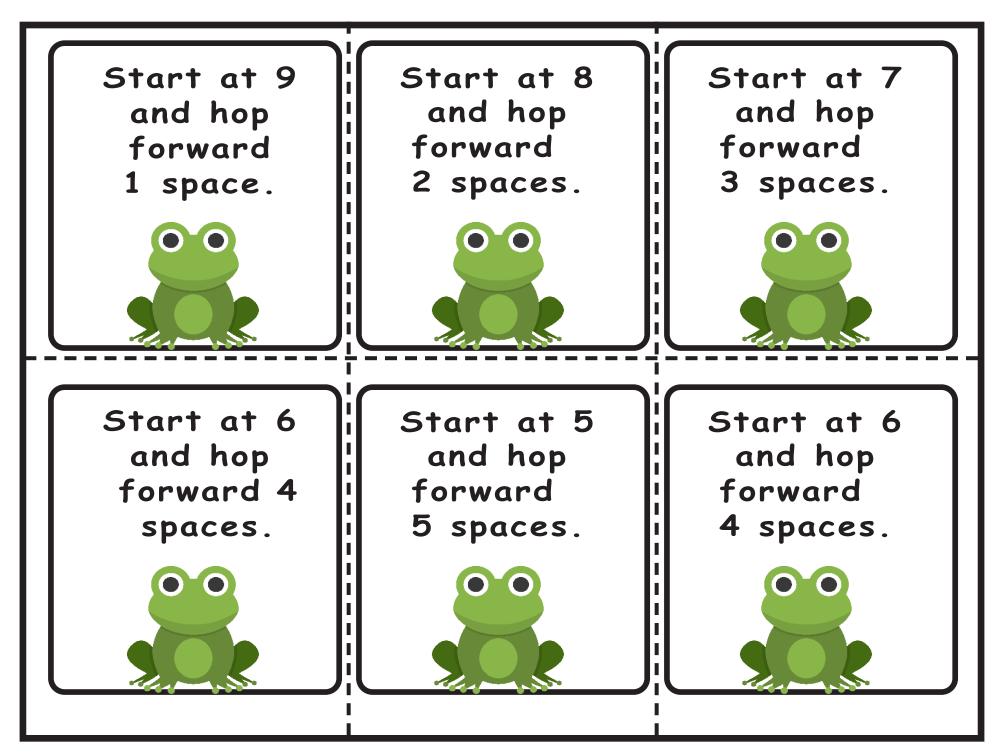

Use one of these frogs to hop on the number line. Use the other ones to act out frog problems on the story mat.

Use one of these frogs to hop on the number line. Use the other ones to act out frog problems on the story mat.