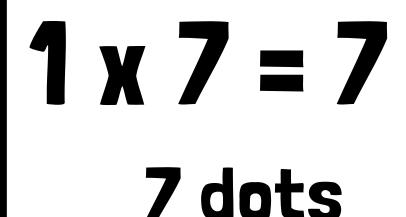

1 domino. How many dots?

Höw many dö yöu see?

2 dominos. How many dots?

2 x 7 = 14 14 dots

3 dominos. How many dots?

3 x 7 = 21 21 dots

Höw many dö yöu see?

4 dominos. How many dots?