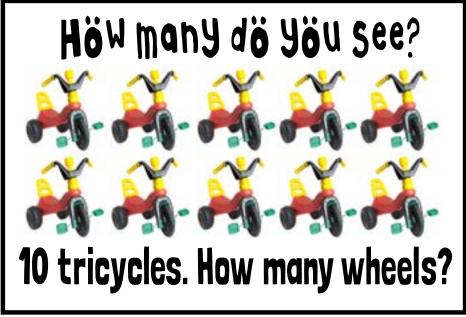

## 9 x 3 = 27 27 wheels

10 x 3 = 30 30 wheels

1 dog. How many legs?

 $1 \times 4 = 4$  4 legs

Höw many dö yöu see?

2 dogs. How many legs?

2 x 4 = 8 8 legs

3 dogs. How many legs?