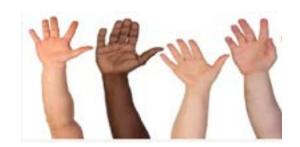

Höw many dö yöu see?

10 dogs. How many legs?

 $10 \times 4 = 40$  24 legs

1 hand. How many fingers?

 $1 \times 5 = 5$  5 fingers

Höw many dö yöu see?

2 hands. How many fingers?

 $2 \times 5 = 10$  10 fingers