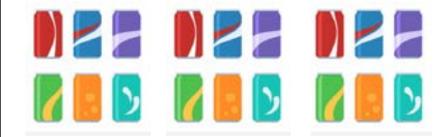

 $2 \times 6 = 12$ 

12 cans

3 packs of sod. How many cans?

 $3 \times 6 = 18$  18 cans

Höw many dö yöu see?

4 packs of soda. How many cans?

4 x 6 = 24
24 cans

5 packs of soda. How many cans?

 $5 \times 6 = 30$  30 cans

Höw many dö yöu see?

6 packs of soda. How many cans?

 $6 \times 6 = 36$ 

36 cans

Höw many dö yöu see?

7 packs of soda. How many cans?

 $7 \times 6 = 42$  42 cans