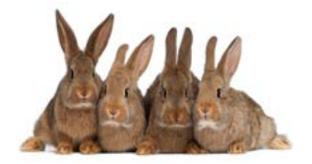

# HöW many dö yöu see?

1 Rabbit. How many ears?

1 x 2 = 2 2 ears

Höw many dö yöu see?

2 Rabbits. How many ears?

2 x 2 = 4 4 ears

3 Rabbits. How many ears?

3 x 2 = 6 6 ears