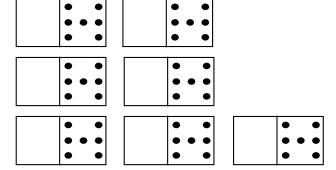

#### Höw many dö yöu see?

8 dice. How many dots?

$$8 \times 9 = 72$$

## 9 x 9 = 81 81 dots