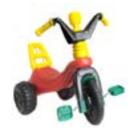

10 Rabbits. How many ears?

 $10 \times 2 = 20$  20 ears

1 tricycle. How many wheels?

 $1 \times 3 = 3$  3 wheels

Höw many dö yöu see?

2 tricycles. How many wheels?

2 x 3 = 6
6 wheels

3 tricycles. How many wheels?

 $3 \times 3 = 9$  9 wheels

Höw many dö yöu see?

4 tricycles. How many wheels?

4 x 3 = 12 12 wheels

5 tricycles. How many wheels?

5 x 3 = 15 15 wheels

Höw many dö yöu see?

6 tricycles. How many wheels?

6 x 3 = 18 18 wheels Höw many dö yöu see?

7 tricycles. How many wheels?

7 x 3 = 21 21 wheels

Höw many dö yöu see?

8 tricycles. How many wheels?

8 x 3 = 24 24 wheels