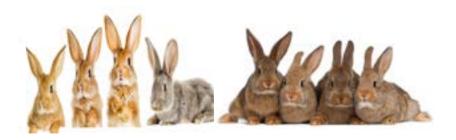

7 Rabbits. How many ears?

7 x 2 = 14 14 ears

Höw many dö yöu see?

8 Rabbits. How many ears?

8 x 2 = 16 16 ears

**9** Rabbits. How many ears?

9 x 2 = 18
18 ears

Höw many dö yöu see?