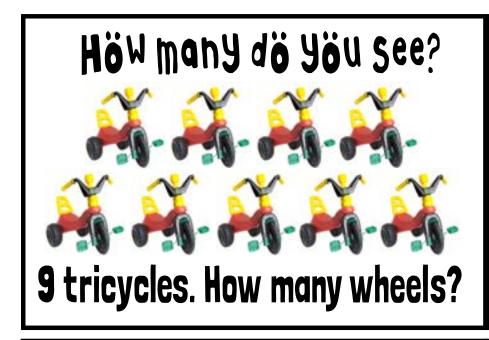

6 x 3 = 18 18 wheels Höw many dö yöu see?

7 tricycles. How many wheels?

7 x 3 = 21 21 wheels

Höw many dö yöu see?

8 tricycles. How many wheels?

8 x 3 = 24 24 wheels

## 9 x 3 = 27 27 wheels

10 x 3 = 30 30 wheels

1 dog. How many legs?

 $1 \times 4 = 4$  4 legs

Höw many dö yöu see?

2 dogs. How many legs?

2 x 4 = 8 8 legs

3 dogs. How many legs?