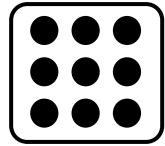

2 dice. How many dots?

 $2 \times 9 = 18$ 

3 dice. How many dots?

 $3 \times 9 = 27$ 

27 dots

Höw many dö yöu see?

4 dice. How many dots?

 $4 \times 9 = 36$ 