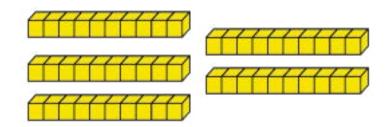

7 rods. How many cubes?

 $7 \times 10 = 70$  70 cubes

Höw many dö yöu see?

8 rods. How many cubes?

8 x 10 = 80 80 cubes

9 rods. How many cubes?

 $9 \times 10 = 90$  90 cubes

Höw many dö yöu see?