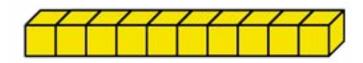

7 rods. How many cubes?

 $7 \times 10 = 70$  70 cubes

Höw many dö yöu see?

8 rods. How many cubes?

8 x 10 = 80 80 cubes

9 rods. How many cubes?

 $9 \times 10 = 90$  90 cubes

Höw many dö yöu see?