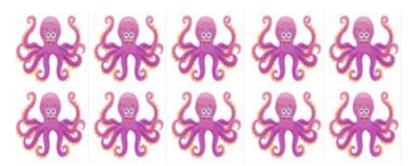

#### Höw many dö yöu see?

10 octopi. How many legs?

$$10 \times 8 = 80$$

80 legs

1 die. How many dots?

 $1 \times 9 = 9$ 

9 dots

Höw many dö yöu see?