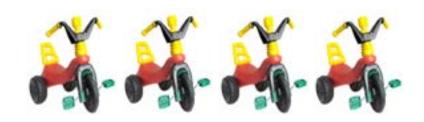

 $3 \times 3 = 9$  9 wheels

Höw many dö yöu see?

4 tricycles. How many wheels?

4 x 3 = 12 12 wheels

5 tricycles. How many wheels?

5 x 3 = 15 15 wheels

Höw many dö yöu see?

6 tricycles. How many wheels?