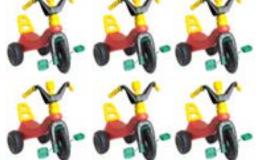

6 x 3 = 18 18 wheels Höw many dö yöu see?

7 tricycles. How many wheels?

7 x 3 = 21 21 wheels

Höw many dö yöu see?

8 tricycles. How many wheels?

8 x 3 = 24 24 wheels