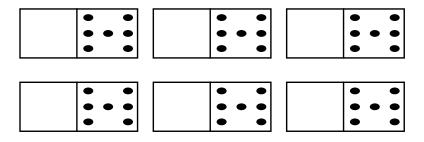

5 dice. How many dots?

 $5 \times 9 = 45$ 

45 dots

Höw many dö yöu see?

6 dice. How many dots?

 $6 \times 9 = 54$ 

## $7 \times 9 = 63$ 63 dots