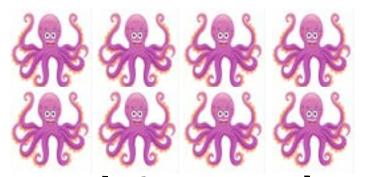

6 octopi. How many legs?

 $6 \times 8 = 48$  48 legs

7 octopi. How many legs?

 $7 \times 8 = 56$  56 legs

Höw many dö yöu see?

8 octopi. How many legs?

 $8 \times 8 = 64$  64 legs

9 octopi. How many legs?