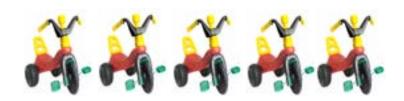

 $3 \times 3 = 9$  9 wheels

Höw many dö yöu see?

4 tricycles. How many wheels?

4 x 3 = 12 12 wheels

5 tricycles. How many wheels?

5 x 3 = 15 15 wheels

Höw many dö yöu see?

6 tricycles. How many wheels?