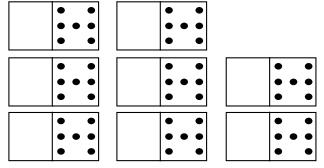

## 9 x 9 = 81 81 dots

#### Höw many dö yöu see?

10 dice. How many dots?

### 10 x 9 = 90 90 dots

1 rod. How many cubes?

1 x 10 = 10 10 cubes

Höw many dö yöu see?

2 rods. How many cubes?

2 x 10 = 20 20 cubes

3 rods. How many cubes?

 $3 \times 10 = 30$  30 cubes