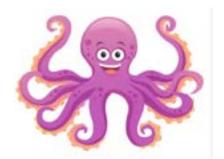

10 dominos. How many dots?

 $10 \times 7 = 70$ 

1 octopus. How many legs?

1 x 8 = 8
8 legs

Höw many dö yöu see?

2 octopi. How many legs?

2 x 8 = 16 16 legs

3 octopi. How many legs?