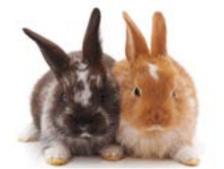

# HöW many dö yöu see?

1 Rabbit. How many ears?

1 x 2 = 2 2 ears

Höw many dö yöu see?

2 Rabbits. How many ears?

2 x 2 = 4 4 ears

3 Rabbits. How many ears?

3 x 2 = 6 6 ears