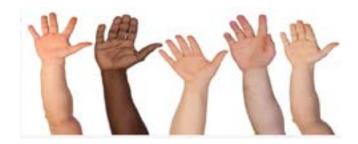

Höw many dö yöu see?

10 dogs. How many legs?

 $10 \times 4 = 40$  24 legs

1 hand. How many fingers?

 $1 \times 5 = 5$  5 fingers

Höw many dö yöu see?

2 hands. How many fingers?

 $2 \times 5 = 10$  10 fingers

3 hands. How many fingers?

3 x 5 = 15 15 fingers

Höw many dö yöu see?

4 hands. How many fingers?

 $4 \times 5 = 20$  20 fingers

5 hands. How many fingers?

5 x 5 = 25 25 fingers

Höw many dö yöu see?