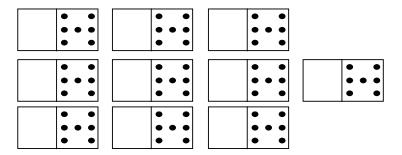

 $7 \times 7 = 49$  49 dots

Höw many dö yöu see?

8 dominos. How many dots?

 $8 \times 7 = 56$ 

9 dominos. How many dots?

 $9 \times 7 = 63$ 

63 dots

Höw many dö yöu see?

10 dominos. How many dots?

 $10 \times 7 = 70$ 

1 octopus. How many legs?

1 x 8 = 8
8 legs

Höw many dö yöu see?

2 octopi. How many legs?

2 x 8 = 16 16 legs

3 octopi. How many legs?