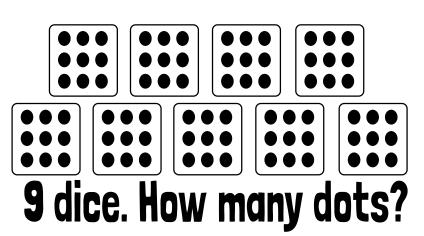

6 \times 8 = 48$  48 legs



7 octopi. How many legs?

 $7 \times 8 = 56$  56 legs

Höw many dö yöu see?



8 octopi. How many legs?

 $8 \times 8 = 64$  64 legs



9 octopi. How many legs?

 $9 \times 8 = 72$ 

72 legs

#### Höw many dö yöu see?



10 octopi. How many legs?

$$10 \times 8 = 80$$

80 legs



1 die. How many dots?

 $1 \times 9 = 9$ 

9 dots

Höw many dö yöu see?





2 dice. How many dots?

 $2 \times 9 = 18$ 







3 dice. How many dots?

 $3 \times 9 = 27$ 

27 dots

Höw many dö yöu see?









4 dice. How many dots?

 $4 \times 9 = 36$ 





5 dice. How many dots?

 $5 \times 9 = 45$ 

45 dots

Höw many dö yöu see?



6 dice. How many dots?

 $6 \times 9 = 54$ 



## $7 \times 9 = 63$ 63 dots

#### Höw many dö yöu see?



8 dice. How many dots?

$$8 \times 9 = 72$$



## 9 x 9 = 81 81 dots

#### Höw many dö yöu see?



10 dice. How many dots?

### 10 x 9 = 90 90 dots



1 rod. How many cubes?

1 x 10 = 10 10 cubes

Höw many dö yöu see?



2 rods. How many cubes?

2 x 10 = 20 20 cubes



3 rods. How many cubes?

 $3 \times 10 = 30$  30 cubes

Höw many dö yöu see?



4 rods. How many cubes?

 $4 \times 10 = 40$ 40 cubes



5 rods. How many cubes?

 $5 \times 10 = 50$ 50 cubes

Höw many dö yöu see?



6 rods. How many cubes?

 $6 \times 10 = 60$ 60 cubes



7 rods. How many cubes?

 $7 \times 10 = 70$  70 cubes

Höw many dö yöu see?



8 rods. How many cubes?

8 x 10 = 80 80 cubes



9 rods. How many cubes?

 $9 \times 10 = 90$  90 cubes

Höw many dö yöu see?



10 rods. How many cubes?

 $10 \times 10 = 100$  100 cubes