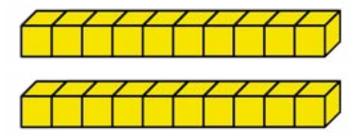

Höw many dö yöu see?

4 rods. How many cubes?

 $4 \times 10 = 40$ 40 cubes

5 rods. How many cubes?

 $5 \times 10 = 50$ 50 cubes

Höw many dö yöu see?

6 rods. How many cubes?

 $6 \times 10 = 60$ 60 cubes