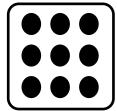

5 dice. How many dots?

 $5 \times 9 = 45$ 

45 dots

Höw many dö yöu see?

6 dice. How many dots?

 $6 \times 9 = 54$ 

## $7 \times 9 = 63$ 63 dots