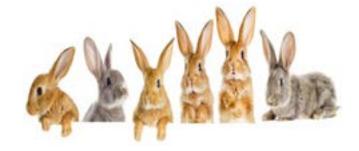

Höw many dö yöu see?

4 Rabbits. How many ears?

4 x 2 = 8 4 ears

**5** Rabbits. How many ears?

 $5 \times 2 = 10$ 10 ears

Höw many dö yöu see?

6 Rabbits. How many ears?

6 x 2 = 12 12 ears