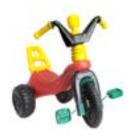

10 Rabbits. How many ears?

 $10 \times 2 = 20$  20 ears

1 tricycle. How many wheels?

 $1 \times 3 = 3$  3 wheels

Höw many dö yöu see?

2 tricycles. How many wheels?

2 x 3 = 6
6 wheels

3 tricycles. How many wheels?

 $3 \times 3 = 9$  9 wheels

Höw many dö yöu see?

4 tricycles. How many wheels?

4 x 3 = 12 12 wheels

5 tricycles. How many wheels?

5 x 3 = 15 15 wheels

Höw many dö yöu see?

6 tricycles. How many wheels?

6 x 3 = 18 18 wheels Höw many dö yöu see?

7 tricycles. How many wheels?

7 x 3 = 21 21 wheels

Höw many dö yöu see?

8 tricycles. How many wheels?

8 x 3 = 24 24 wheels