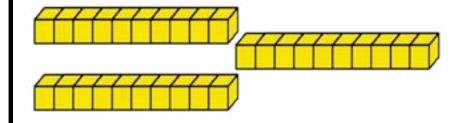

Höw many dö yöu see?

4 rods. How many cubes?

 $4 \times 10 = 40$ 40 cubes

5 rods. How many cubes?

 $5 \times 10 = 50$ 50 cubes

Höw many dö yöu see?

6 rods. How many cubes?

 $6 \times 10 = 60$ 60 cubes

7 rods. How many cubes?

 $7 \times 10 = 70$  70 cubes

Höw many dö yöu see?

8 rods. How many cubes?

8 x 10 = 80 80 cubes

9 rods. How many cubes?

 $9 \times 10 = 90$  90 cubes

Höw many dö yöu see?