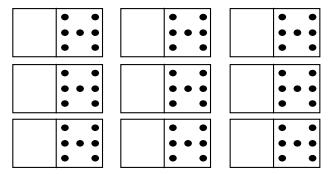

1 domino. How many dots?

Höw many dö yöu see?

2 dominos. How many dots?

2 x 7 = 14 14 dots

3 dominos. How many dots?

3 x 7 = 21 21 dots

Höw many dö yöu see?

4 dominos. How many dots?

4 x 7 = 28
28 dots

5 dominos. How many dots?

 $5 \times 7 = 35$ 

35 dots

Höw many dö yöu see?

6 dominos. How many dots?

 $6 \times 7 = 42$  42 dots

7 dominos. How many dots?