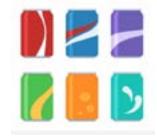

9 x 5 = 45 45 fingers

Höw many dö yöu see?

10 hands. How many fingers?

 $10 \times 5 = 50$  50 fingers

1 pack of soda. How many cans?

 $1 \times 6 = 6$  6 cans

Höw many dö yöu see?

2 packs of soda. How many cans?

 $2 \times 6 = 12$ 

12 cans

3 packs of sod. How many cans?

 $3 \times 6 = 18$  18 cans

Höw many dö yöu see?

4 packs of soda. How many cans?

4 x 6 = 24
24 cans

5 packs of soda. How many cans?