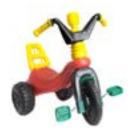

10 Rabbits. How many ears?

 $10 \times 2 = 20$  20 ears

1 tricycle. How many wheels?

 $1 \times 3 = 3$  3 wheels

Höw many dö yöu see?

2 tricycles. How many wheels?

2 x 3 = 6
6 wheels

3 tricycles. How many wheels?

 $3 \times 3 = 9$  9 wheels

Höw many dö yöu see?

4 tricycles. How many wheels?

4 x 3 = 12 12 wheels

5 tricycles. How many wheels?

5 x 3 = 15 15 wheels

Höw many dö yöu see?

6 tricycles. How many wheels?

6 x 3 = 18 18 wheels Höw many dö yöu see?

7 tricycles. How many wheels?

7 x 3 = 21 21 wheels

Höw many dö yöu see?

8 tricycles. How many wheels?

8 x 3 = 24 24 wheels