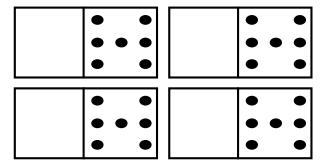

4 x 7 = 28
28 dots

5 dominos. How many dots?

 $5 \times 7 = 35$ 

35 dots

Höw many dö yöu see?

6 dominos. How many dots?

 $6 \times 7 = 42$  42 dots

7 dominos. How many dots?

 $7 \times 7 = 49$  49 dots

Höw many dö yöu see?

8 dominos. How many dots?

 $8 \times 7 = 56$ 

9 dominos. How many dots?

 $9 \times 7 = 63$ 

63 dots

Höw many dö yöu see?