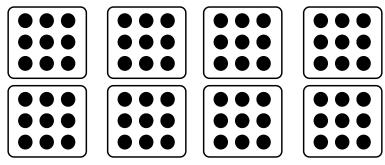

any dö yöu see?



6 octopi. How many legs?

 $6 \times 8 = 48$  48 legs



7 octopi. How many legs?

 $7 \times 8 = 56$  56 legs

Höw many dö yöu see?



8 octopi. How many legs?

 $8 \times 8 = 64$  64 legs



9 octopi. How many legs?

 $9 \times 8 = 72$ 

72 legs

#### Höw many dö yöu see?



10 octopi. How many legs?

$$10 \times 8 = 80$$

80 legs



1 die. How many dots?

 $1 \times 9 = 9$ 

9 dots

Höw many dö yöu see?





2 dice. How many dots?

 $2 \times 9 = 18$ 







3 dice. How many dots?

 $3 \times 9 = 27$ 

27 dots

Höw many dö yöu see?









4 dice. How many dots?

 $4 \times 9 = 36$ 





5 dice. How many dots?

 $5 \times 9 = 45$ 

45 dots

Höw many dö yöu see?



6 dice. How many dots?

 $6 \times 9 = 54$ 



## $7 \times 9 = 63$ 63 dots

#### Höw many dö yöu see?



8 dice. How many dots?

$$8 \times 9 = 72$$



## 9 x 9 = 81 81 dots

#### Höw many dö yöu see?



10 dice. How many dots?

### 10 x 9 = 90 90 dots



1 rod. How many cubes?

1 x 10 = 10 10 cubes

Höw many dö yöu see?



2 rods. How many cubes?

2 x 10 = 20 20 cubes



3 rods. How many cubes?

 $3 \times 10 = 30$  30 cubes

Höw many dö yöu see?



4 rods. How many cubes?

 $4 \times 10 = 40$ 40 cubes



5 rods. How many cubes?

 $5 \times 10 = 50$ 50 cubes

Höw many dö yöu see?



6 rods. How many cubes?

 $6 \times 10 = 60$ 60 cubes



7 rods. How many cubes?

 $7 \times 10 = 70$  70 cubes

Höw many dö yöu see?



8 rods. How many cubes?

8 x 10 = 80 80 cubes



9 rods. How many cubes?

 $9 \times 10 = 90$  90 cubes

Höw many dö yöu see?



10 rods. How many cubes?

 $10 \times 10 = 100