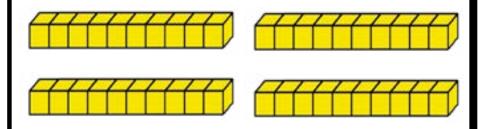

Höw many dö yöu see?

4 rods. How many cubes?

 $4 \times 10 = 40$ 40 cubes

5 rods. How many cubes?

 $5 \times 10 = 50$ 50 cubes

Höw many dö yöu see?

6 rods. How many cubes?

 $6 \times 10 = 60$ 60 cubes