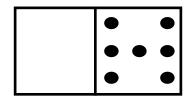

1 domino. How many dots?

Höw many dö yöu see?

2 dominos. How many dots?

2 x 7 = 14 14 dots

3 dominos. How many dots?

3 x 7 = 21 21 dots

Höw many dö yöu see?

4 dominos. How many dots?