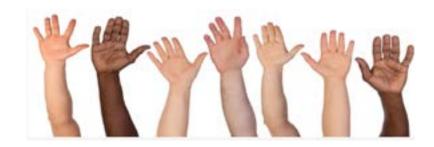

Höw many dö yöu see?

10 dogs. How many legs?

 $10 \times 4 = 40$  24 legs

1 hand. How many fingers?

 $1 \times 5 = 5$  5 fingers

Höw many dö yöu see?

2 hands. How many fingers?

 $2 \times 5 = 10$  10 fingers