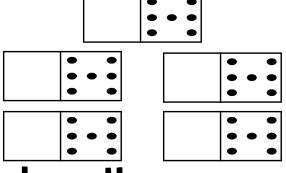

2 dice. How many dots?

 $2 \times 9 = 18$ 

3 dice. How many dots?

 $3 \times 9 = 27$ 

27 dots

Höw many dö yöu see?

4 dice. How many dots?

 $4 \times 9 = 36$ 

5 dice. How many dots?

 $5 \times 9 = 45$ 

45 dots

Höw many dö yöu see?

6 dice. How many dots?

 $6 \times 9 = 54$ 