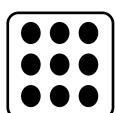

s 7 = 70$ 



1 octopus. How many legs?

1 x 8 = 8
8 legs

Höw many dö yöu see?



2 octopi. How many legs?

2 x 8 = 16 16 legs



3 octopi. How many legs?

 $3 \times 8 = 24$ 

24 legs

Höw many dö yöu see?



4 octopi. How many legs?

4 x 8 = 32 32 legs



5 octopi. How many legs?

 $5 \times 8 = 40$  40 legs

Höw many dö yöu see?



6 octopi. How many legs?

 $6 \times 8 = 48$  48 legs



7 octopi. How many legs?

 $7 \times 8 = 56$  56 legs

Höw many dö yöu see?



8 octopi. How many legs?

 $8 \times 8 = 64$  64 legs



9 octopi. How many legs?

 $9 \times 8 = 72$ 

72 legs

#### Höw many dö yöu see?



10 octopi. How many legs?

$$10 \times 8 = 80$$

80 legs



1 die. How many dots?

 $1 \times 9 = 9$ 

9 dots

Höw many dö yöu see?





2 dice. How many dots?

 $2 \times 9 = 18$ 







3 dice. How many dots?

 $3 \times 9 = 27$ 

27 dots

Höw many dö yöu see?









4 dice. How many dots?

 $4 \times 9 = 36$ 





5 dice. How many dots?

 $5 \times 9 = 45$ 

45 dots

Höw many dö yöu see?



6 dice. How many dots?

 $6 \times 9 = 54$ 



## $7 \times 9 = 63$ 63 dots

#### Höw many dö yöu see?



8 dice. How many dots?

$$8 \times 9 = 72$$



## 9 x 9 = 81 81 dots

#### Höw many dö yöu see?



10 dice. How many dots?

### 10 x 9 = 90 90 dots



1 rod. How many cubes?

1 x 10 = 10 10 cubes

Höw many dö yöu see?



2 rods. How many cubes?

2 x 10 = 20 20 cubes



3 rods. How many cubes?

 $3 \times 10 = 30$  30 cubes

Höw many dö yöu see?



4 rods. How many cubes?

 $4 \times 10 = 40$ 40 cubes



5 rods. How many cubes?

 $5 \times 10 = 50$ 50 cubes

Höw many dö yöu s