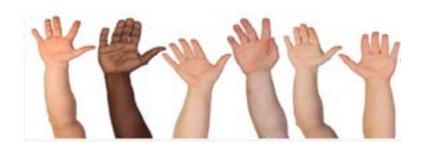

3 hands. How many fingers?

3 x 5 = 15 15 fingers

Höw many dö yöu see?

4 hands. How many fingers?

 $4 \times 5 = 20$  20 fingers

5 hands. How many fingers?

5 x 5 = 25 25 fingers

Höw many dö yöu see?

6 hands. How many fingers?

 $6 \times 5 = 30$  30 fingers

7 hands. How many fingers?

 $7 \times 5 = 35$  35 fingers

Höw many dö yöu see?

8 hands. How many fingers?

 $8 \times 5 = 40$  40 fingers

9 hands. How many fingers?