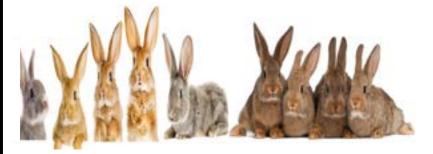

# HöW many dö yöu see?

1 Rabbit. How many ears?

1 x 2 = 2 2 ears

Höw many dö yöu see?

2 Rabbits. How many ears?

2 x 2 = 4 4 ears

3 Rabbits. How many ears?

3 x 2 = 6 6 ears