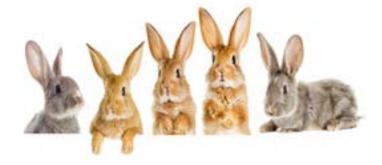

Höw many dö yöu see?

4 Rabbits. How many ears?

4 x 2 = 8 4 ears

**5** Rabbits. How many ears?

 $5 \times 2 = 10$ 10 ears

Höw many dö yöu see?

6 Rabbits. How many ears?

6 x 2 = 12 12 ears