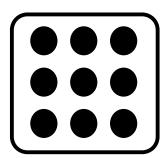

2 dice. How many dots?

 $2 \times 9 = 18$ 

3 dice. How many dots?

 $3 \times 9 = 27$ 

27 dots

Höw many dö yöu see?

4 dice. How many dots?

 $4 \times 9 = 36$ 

5 dice. How many dots?

 $5 \times 9 = 45$ 

45 dots

Höw many dö yöu see?

6 dice. How many dots?

 $6 \times 9 = 54$ 