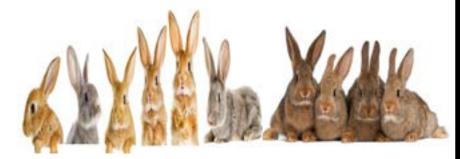

# HöW many dö yöu see?

1 Rabbit. How many ears?

1 x 2 = 2 2 ears

Höw many dö yöu see?

2 Rabbits. How many ears?

2 x 2 = 4 4 ears

3 Rabbits. How many ears?

3 x 2 = 6 6 ears

Höw many dö yöu see?

4 Rabbits. How many ears?

4 x 2 = 8 4 ears

**5** Rabbits. How many ears?

 $5 \times 2 = 10$ 10 ears

Höw many dö yöu see?

6 Rabbits. How many ears?

6 x 2 = 12 12 ears

7 Rabbits. How many ears?

7 x 2 = 14 14 ears

Höw many dö yöu see?

8 Rabbits. How many ears?

8 x 2 = 16 16 ears

**9** Rabbits. How many ears?

9 x 2 = 18
18 ears

Höw many dö yöu see?

10 Rabbits. How many ears?

 $10 \times 2 = 20$  20 ears

1 tricycle. How many wheels?

 $1 \times 3 = 3$  3 wheels

Höw many dö yöu see?

2 tricycles. How many wheels?

2 x 3 = 6
6 wheels

3 tricycles. How many wheels?