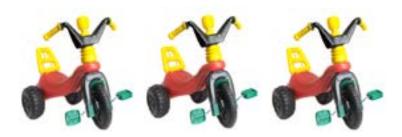

10 Rabbits. How many ears?

 $10 \times 2 = 20$  20 ears

1 tricycle. How many wheels?

 $1 \times 3 = 3$  3 wheels

Höw many dö yöu see?

2 tricycles. How many wheels?

2 x 3 = 6
6 wheels

3 tricycles. How many wheels?