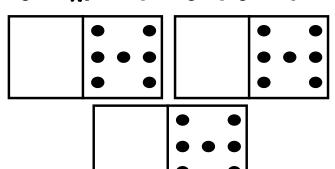

1 domino. How many dots?

Höw many dö yöu see?

2 dominos. How many dots?

2 x 7 = 14 14 dots

3 dominos. How many dots?

3 x 7 = 21 21 dots

Höw many dö yöu see?

4 dominos. How many dots?

4 x 7 = 28
28 dots

5 dominos. How many dots?

 $5 \times 7 = 35$ 

35 dots

Höw many dö yöu see?

6 dominos. How many dots?

 $6 \times 7 = 42$  42 dots

7 dominos. How many dots?