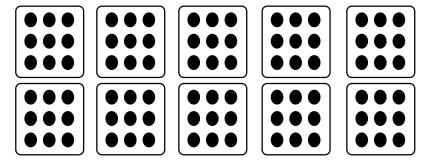

### 10 x 9 = 90 90 dots

1 rod. How many cubes?

1 x 10 = 10 10 cubes

Höw many dö yöu see?

2 rods. How many cubes?

2 x 10 = 20 20 cubes

3 rods. How many cubes?

 $3 \times 10 = 30$  30 cubes