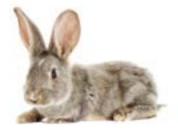

# HöW many dö yöu see?

1 Rabbit. How many ears?

1 x 2 = 2 2 ears

Höw many dö yöu see?

2 Rabbits. How many ears?

2 x 2 = 4 4 ears

3 Rabbits. How many ears?

3 x 2 = 6 6 ears