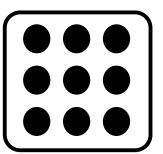

#### Höw many dö yöu see?

10 octopi. How many legs?

$$10 \times 8 = 80$$

80 legs

1 die. How many dots?

 $1 \times 9 = 9$ 

9 dots

Höw many dö yöu see?

2 dice. How many dots?

 $2 \times 9 = 18$ 

3 dice. How many dots?

 $3 \times 9 = 27$ 

27 dots

Höw many dö yöu see?

4 dice. How many dots?

 $4 \times 9 = 36$ 