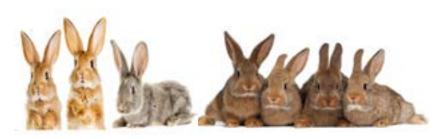

7 Rabbits. How many ears?

7 x 2 = 14 14 ears

Höw many dö yöu see?

8 Rabbits. How many ears?

8 x 2 = 16 16 ears

**9** Rabbits. How many ears?

9 x 2 = 18
18 ears

Höw many dö yöu see?