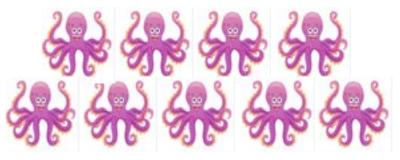

s 7 = 42$  42 dots



7 dominos. How many dots?

 $7 \times 7 = 49$  49 dots

Höw many dö yöu see?



8 dominos. How many dots?

 $8 \times 7 = 56$ 



9 dominos. How many dots?

 $9 \times 7 = 63$ 

63 dots

Höw many dö yöu see?



10 dominos. How many dots?

 $10 \times 7 = 70$ 



1 octopus. How many legs?

1 x 8 = 8
8 legs

Höw many dö yöu see?



2 octopi. How many legs?

2 x 8 = 16 16 legs



3 octopi. How many legs?

 $3 \times 8 = 24$ 

24 legs

Höw many dö yöu see?



4 octopi. How many legs?

4 x 8 = 32 32 legs



5 octopi. How many legs?

 $5 \times 8 = 40$  40 legs

Höw many dö yöu see?



6 octopi. How many legs?

 $6 \times 8 = 48$  48 legs



7 octopi. How many legs?

 $7 \times 8 = 56$  56 legs

Höw many dö yöu see?



8 octopi. How many legs?

 $8 \times 8 = 64$  64 legs



9 octopi. How many legs?

 $9 \times 8 = 72$ 

72 legs

#### Höw many dö yöu see?



10 octopi. How many legs?

$$10 \times 8 = 80$$

80 legs



1 die. How many dots?

 $1 \times 9 = 9$ 

9 dots

Höw many dö yöu see?





2 dice. How many dots?

 $2 \times 9 = 18$ 







3 dice. How many dots?

 $3 \times 9 = 27$ 

27 dots

Höw many dö yöu see?









4 dice. How many dots?

 $4 \times 9 = 36$ 





5 dice. How many dots?

 $5 \times 9 = 45$ 

45 dots

Höw many dö yöu see?



6 dice. How many dots?

 $6 \times 9 = 54$ 



## $7 \times 9 = 63$ 63 dots

#### Höw many dö yöu see?



8 dice. How many dots?

$$8 \times 9 = 72$$



## 9 x 9 = 81 81 dots

#### Höw many dö yöu see?



10 dice. How many dots?

### 10 x 9 = 90 90 dots



1 rod. How many cubes?

1 x 10 = 10 10 cubes

Höw many dö