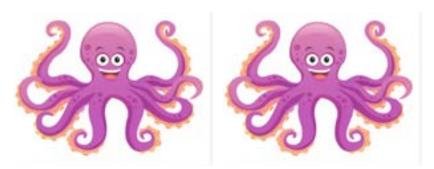

10 dominos. How many dots?

 $10 \times 7 = 70$ 

1 octopus. How many legs?

1 x 8 = 8
8 legs

Höw many dö yöu see?

2 octopi. How many legs?

2 x 8 = 16 16 legs

3 octopi. How many legs?

 $3 \times 8 = 24$ 

24 legs

Höw many dö yöu see?

4 octopi. How many legs?

4 x 8 = 32 32 legs

5 octopi. How many legs?

 $5 \times 8 = 40$  40 legs

Höw many dö yöu see?