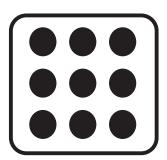

 $5 \times 9 = 45$ 

45 dots

Höw many dö yöu see?

6 dice. How many dots?

 $6 \times 9 = 54$ 

### $7 \times 9 = 63$

63 dots