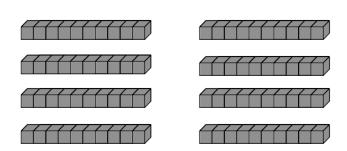

6 rods. How many cubes?

 $6 \times 10 = 60$ 60 cubes

7 rods. How many cubes?

 $7 \times 10 = 70$ 70 cubes

Höw many dö yöu see?

8 rods. How many cubes?

8 x 10 = 80 80 cubes

9 rods. How many cubes?