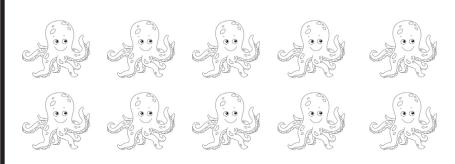

#### Höw many dö yöu see?

8 octopi. How many legs?

 $8 \times 8 = 64$  64 legs

9 octopi. How many legs?

 $9 \times 8 = 72$ 

72 legs

#### Höw many dö yöu see?

10 octopi. How many legs?

 $10 \times 8 = 80$ 

80 legs

1 die. How many dots?

1 x 9 = 9
9 dots

Höw many dö yöu see?

2 dice. How many dots?