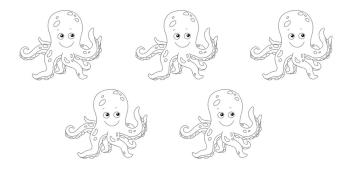

Höw many dö yöu see?

2 octopi. How many legs?

2 x 8 = 16 16 legs

3 octopi. How many legs?

 $3 \times 8 = 24$ 

24 legs

#### Höw many dö yöu see?

4 octopi. How many legs?

$$4 \times 8 = 32$$
 $32 \text{ legs}$ 

5 octopi. How many legs?

 $5 \times 8 = 40$  40 legs

Höw many dö yöu see?

6 octopi. How many legs?

 $6 \times 8 = 48$  48 legs