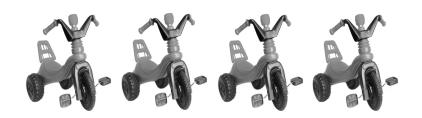

Höw many dö yöu see?

4 tricycles. How many wheels?

4 x 3 = 12 12 wheels

5 tricycles. How many wheels?

5 x 3 = 15 15 wheels

Höw many dö yöu see?

6 tricycles. How many wheels?

6 x 3 = 18 18 wheels