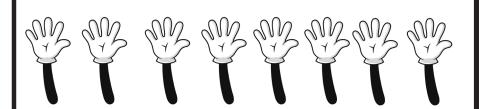

 $6 \times 5 = 30$  30 fingers

7 hands. How many fingers?

7 x 5 = 35 35 fingers

Höw many dö yöu see?

8 hands. How many fingers?

8 x 5 = 40 40 fingers

9 hands. How many fingers?

9 x 5 = 45 45 fingers