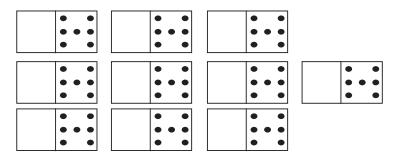

#### Höw many dö yöu see?

10 packs of soda. How many cans?

$$10 \times 6 = 60$$

60 cans

1 domino. How many dots?

Höw many dö yöu see?

2 dominos. How many dots?

2 x 7 = 14 14 dots

3 dominos. How many dots?

3 x 7 = 21 21 dots

Höw many dö yöu see?

4 dominos. How many dots?

 $4 \times 7 = 28$ 

5 dominos. How many dots?

 $5 \times 7 = 35$ 

35 dots