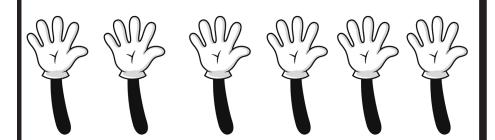

 $6 \times 5 = 30$  30 fingers

7 hands. How many fingers?

7 x 5 = 35 35 fingers

Höw many dö yöu see?

8 hands. How many fingers?

8 x 5 = 40 40 fingers

9 hands. How many fingers?

9 x 5 = 45 45 fingers