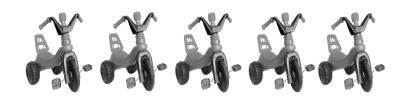

Höw many dö yöu see?

4 tricycles. How many wheels?

4 x 3 = 12 12 wheels

5 tricycles. How many wheels?

5 x 3 = 15 15 wheels

Höw many dö yöu see?

6 tricycles. How many wheels?

6 x 3 = 18 18 wheels