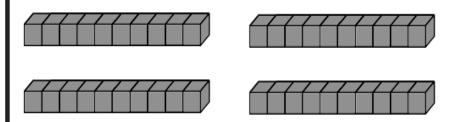

6 rods. How many cubes?

 $6 \times 10 = 60$ 60 cubes

7 rods. How many cubes?

 $7 \times 10 = 70$ 70 cubes

Höw many dö yöu see?

8 rods. How many cubes?

8 x 10 = 80 80 cubes

9 rods. How many cubes?