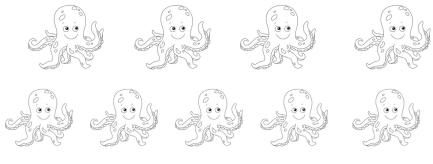

#### Höw many dö yöu see?

8 octopi. How many legs?

 $8 \times 8 = 64$  64 legs

9 octopi. How many legs?

 $9 \times 8 = 72$ 

72 legs