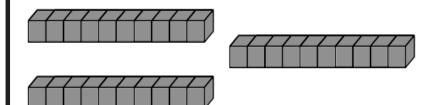

3 rods. How many cubes?

 $3 \times 10 = 30$  30 cubes

Höw many dö yöu see?

4 rods. How many cubes?

 $4 \times 10 = 40$  40 cubes

5 rods. How many cubes?

 $5 \times 10 = 50$ 50 cubes

Höw many dö yöu see?

6 rods. How many cubes?

 $6 \times 10 = 60$ 60 cubes

7 rods. How many cubes?

 $7 \times 10 = 70$ 70 cubes

Höw many dö yöu see?

8 rods. How many cubes?

8 x 10 = 80 80 cubes

9 rods. How many cubes?