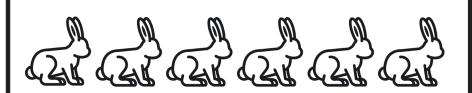

4 Rabbits. How many ears?

4 x 2 = 8 4 ears

**5** Rabbits. How many ears?

 $5 \times 2 = 10$ 10 ears

Höw many dö yöu see?

6 Rabbits. How many ears?

6 x 2 = 12 12 ears

7 Rabbits. How many ears?

 $7 \times 2 = 14$ 14 ears

Höw many dö yöu see?

8 Rabbits. How many ears?

8 x 2 = 16 16 ears