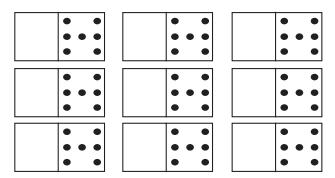

9 dominos. How many dots?

 $9 \times 7 = 63$ 

63 dots

Höw many dö yöu see?

10 dominos. How many dots?

 $10 \times 7 = 70$ 

1 octopus. How many legs?

1 x 8 = 8 8 legs