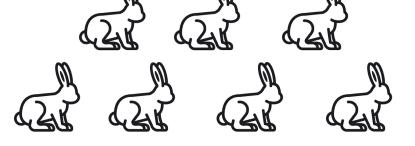

 $7 \times 2 = 14$ 14 ears

Höw many dö yöu see?

8 Rabbits. How many ears?

8 x 2 = 16 16 ears

### 9 x 2 = 18 18 ears

#### Höw many dö yöu see?

**9** Rabbits. How many ears?

10 Rabbits. How many ears?