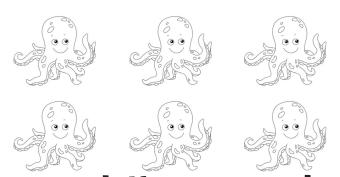

#### Höw many dö yöu see?

4 octopi. How many legs?

$$4 \times 8 = 32$$
 $32 \text{ legs}$ 

5 octopi. How many legs?

 $5 \times 8 = 40$  40 legs

Höw many dö yöu see?

6 octopi. How many legs?

 $6 \times 8 = 48$  48 legs