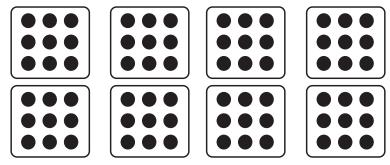

### $9 \times 9 = 81$

81 dots

#### Höw many dö yöu see?

10 dice. How many dots?

$$10 \times 9 = 90$$

1 rod. How many cubes?

1 x 10 = 10 10 cubes

Höw many dö yöu see?

2 rods. How many cubes?

2 x 10 = 20 20 cubes