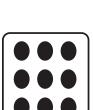

 $2 \times 9 = 18$ 

3 dice. How many dots?

 $3 \times 9 = 27$ 

27 dots

Höw many dö yöu see?

4 dice. How many dots?

 $4 \times 9 = 36$ 

5 dice. How many dots?