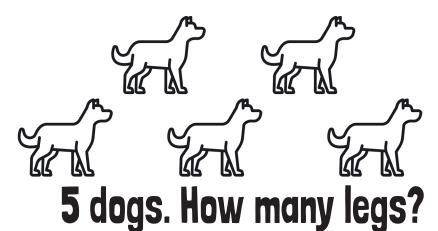

Höw many dö yöu see?

2 dogs. How many legs?

2 x 4 = 8 8 legs

3 dogs. How many legs?