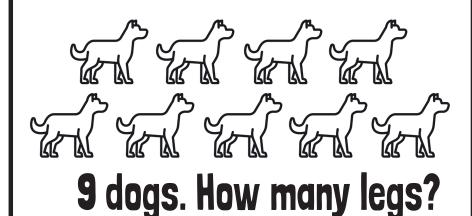

# $7 \times 4 = 28$ 28 legs

 $8 \times 4 = 32$  32 legs

 $9 \times 4 = 36$ 20 legs

#### Höw many dö yöu see?

 $10 \times 4 = 40$  24 legs

1 hand. How many fingers?

1 x 5 = 5
5 fingers

Höw many dö yöu see?

2 hands. How many fingers?

2 x 5 = 10 10 fingers

3 hands. How many fingers?