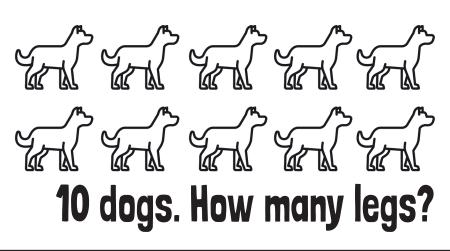

#### Höw many dö yöu see?

 $10 \times 4 = 40$  24 legs

1 hand. How many fingers?

1 x 5 = 5
5 fingers

Höw many dö yöu see?

2 hands. How many fingers?

2 x 5 = 10 10 fingers

3 hands. How many fingers?