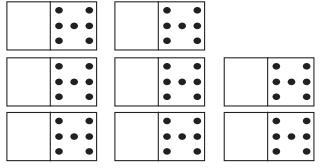

3 dominos. How many dots?

3 x 7 = 21 21 dots

Höw many dö yöu see?

4 dominos. How many dots?

 $4 \times 7 = 28$ 

5 dominos. How many dots?

 $5 \times 7 = 35$ 

35 dots

Höw many dö yöu see?

6 dominos. How many dots?

 $6 \times 7 = 42$  42 dots

7 dominos. How many dots?

 $7 \times 7 = 49$  49 dots

Höw many dö yöu see?

8 dominos. How many dots?

 $8 \times 7 = 56$ 