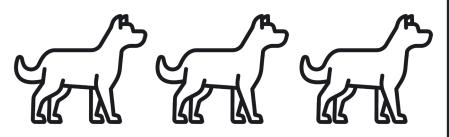

Höw many dö yöu see?

2 dogs. How many legs?

2 x 4 = 8 8 legs

3 dogs. How many legs?