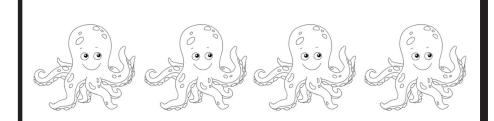

#### Höw many dö yöu see?

4 octopi. How many legs?

$$4 \times 8 = 32$$
 $32 \text{ legs}$ 

5 octopi. How many legs?

 $5 \times 8 = 40$  40 legs

Höw many dö yöu see?

6 octopi. How many legs?

 $6 \times 8 = 48$  48 legs