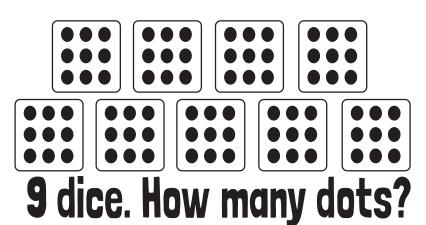

### $7 \times 9 = 63$

63 dots

#### Höw many dö yöu see?

8 dice. How many dots?

$$8 \times 9 = 72$$