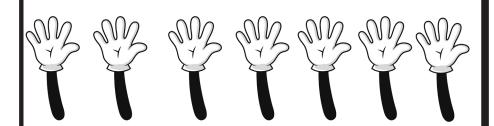

 $6 \times 5 = 30$  30 fingers

7 hands. How many fingers?

7 x 5 = 35 35 fingers

Höw many dö yöu see?

8 hands. How many fingers?

8 x 5 = 40 40 fingers

9 hands. How many fingers?

9 x 5 = 45 45 fingers