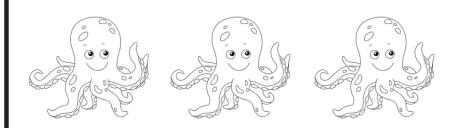

Höw many dö yöu see?

2 octopi. How many legs?

2 x 8 = 16 16 legs

3 octopi. How many legs?

 $3 \times 8 = 24$ 

24 legs

#### Höw many dö yöu see?

4 octopi. How many legs?

$$4 \times 8 = 32$$
 $32 \text{ legs}$ 

5 octopi. How many legs?

 $5 \times 8 = 40$  40 legs

Höw many dö yöu see?

6 octopi. How many legs?

 $6 \times 8 = 48$  48 legs