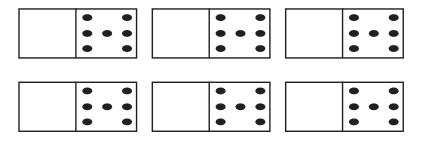

#### Höw many dö yöu see?

10 packs of soda. How many cans?

$$10 \times 6 = 60$$

60 cans

1 domino. How many dots?

Höw many dö yöu see?

2 dominos. How many dots?

2 x 7 = 14 14 dots

3 dominos. How many dots?

3 x 7 = 21 21 dots

Höw many dö yöu see?

4 dominos. How many dots?

 $4 \times 7 = 28$ 

5 dominos. How many dots?

 $5 \times 7 = 35$ 

35 dots