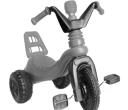

### 10 x 2 = 20 20 ears

1 tricycle. How many wheels?

 $1 \times 3 = 3$  3 wheels

Höw many dö yöu see?

2 tricycles. How many wheels?

2 x 3 = 6
6 wheels

3 tricycles. How many wheels?

3 x 3 = 9
9 wheels