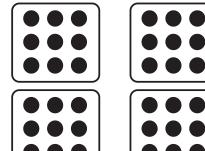

 $2 \times 9 = 18$ 

3 dice. How many dots?

 $3 \times 9 = 27$ 

27 dots

Höw many dö yöu see?

4 dice. How many dots?

 $4 \times 9 = 36$ 

5 dice. How many dots?

 $5 \times 9 = 45$ 

45 dots

Höw many dö yöu see?

6 dice. How many dots?

 $6 \times 9 = 54$ 