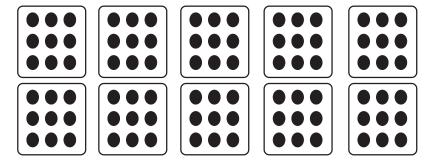

#### Höw many dö yöu see?

10 dice. How many dots?

$$10 \times 9 = 90$$

1 rod. How many cubes?

1 x 10 = 10 10 cubes

Höw many dö yöu see?

2 rods. How many cubes?

2 x 10 = 20 20 cubes