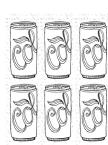

Höw many dö yöu see?

10 hands. How many fingers?

 $10 \times 5 = 50$  50 fingers

1 pack of soda. How many cans?

 $1 \times 6 = 6$  6 cans

Höw many dö yöu see?

2 packs of soda. How many cans?

2 x 6 = 12 12 cans