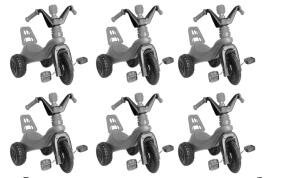

Höw many dö yöu see?

4 tricycles. How many wheels?

4 x 3 = 12 12 wheels

5 tricycles. How many wheels?

5 x 3 = 15 15 wheels

Höw many dö yöu see?

6 tricycles. How many wheels?

6 x 3 = 18 18 wheels