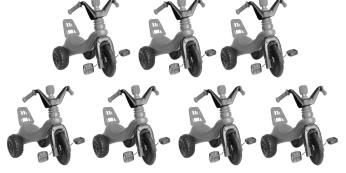

7 tricycles. How many wheels?

7 x 3 = 21 21 wheels

Höw many dö yöu see?

8 tricycles. How many wheels?

8 x 3 = 24 24 wheels Höw many dö yöu see?

The see?
The see?

The see?

The see?