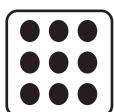

 $2 \times 9 = 18$ 

3 dice. How many dots?

 $3 \times 9 = 27$ 

27 dots

Höw many dö yöu see?

4 dice. How many dots?

 $4 \times 9 = 36$ 

5 dice. How many dots?

 $5 \times 9 = 45$ 

45 dots

Höw many dö yöu see?

6 dice. How many dots?

 $6 \times 9 = 54$ 

### $7 \times 9 = 63$

63 dots

#### Höw many dö yöu see?

8 dice. How many dots?

$$8 \times 9 = 72$$

### $9 \times 9 = 81$

81 dots

#### Höw many dö yöu see?

10 dice. How many dots?

$$10 \times 9 = 90$$

1 rod. How many cubes?

1 x 10 = 10 10 cubes

Höw many dö yöu see?

2 rods. How many cubes?

2 x 10 = 20 20 cubes