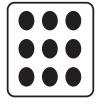

#### Höw many dö yöu see?

10 octopi. How many legs?

 $10 \times 8 = 80$ 

80 legs

1 die. How many dots?

1 x 9 = 9
9 dots

Höw many dö yöu see?

2 dice. How many dots?

 $2 \times 9 = 18$ 

3 dice. How many dots?

 $3 \times 9 = 27$ 

27 dots

Höw many dö yöu see?

4 dice. How many dots?

 $4 \times 9 = 36$ 

5 dice. How many dots?