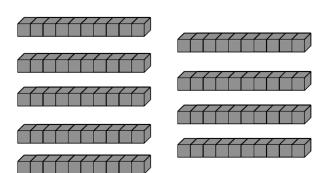

6 rods. How many cubes?

 $6 \times 10 = 60$ 60 cubes

7 rods. How many cubes?

 $7 \times 10 = 70$ 70 cubes

Höw many dö yöu see?

8 rods. How many cubes?

8 x 10 = 80 80 cubes

9 rods. How many cubes?

9 x 10 = 90 90 cubes

Höw many dö yöu see?

10 rods. How many cubes?

10 x 10 = 100 100 cubes