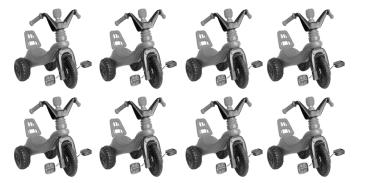

7 tricycles. How many wheels?

7 x 3 = 21 21 wheels

Höw many dö yöu see?

8 tricycles. How many wheels?

8 x 3 = 24 24 wheels Höw many dö yöu see?

The see?
The see?

The see?

The see?