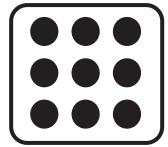

#### Höw many dö yöu see?

10 octopi. How many legs?

 $10 \times 8 = 80$ 

80 legs

1 die. How many dots?

1 x 9 = 9
9 dots

Höw many dö yöu see?

2 dice. How many dots?

 $2 \times 9 = 18$ 

3 dice. How many dots?

 $3 \times 9 = 27$ 

27 dots

Höw many dö yöu see?

4 dice. How many dots?

 $4 \times 9 = 36$ 

5 dice. How many dots?