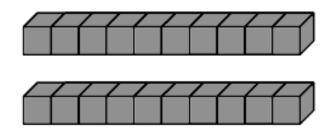

3 rods. How many cubes?

 $3 \times 10 = 30$  30 cubes

Höw many dö yöu see?

4 rods. How many cubes?

 $4 \times 10 = 40$  40 cubes

5 rods. How many cubes?

 $5 \times 10 = 50$ 50 cubes

Höw many dö yöu see?