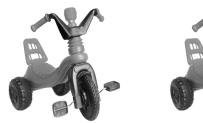

### 10 x 2 = 20 20 ears

1 tricycle. How many wheels?

 $1 \times 3 = 3$  3 wheels

Höw many dö yöu see?

2 tricycles. How many wheels?

2 x 3 = 6
6 wheels

3 tricycles. How many wheels?

3 x 3 = 9
9 wheels