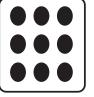

#### Höw many dö yöu see?

10 octopi. How many legs?

 $10 \times 8 = 80$ 

80 legs

1 die. How many dots?

1 x 9 = 9
9 dots

Höw many dö yöu see?

2 dice. How many dots?

 $2 \times 9 = 18$ 

3 dice. How many dots?

 $3 \times 9 = 27$ 

27 dots

Höw many dö yöu see?

4 dice. How many dots?

 $4 \times 9 = 36$ 

5 dice. How many dots?