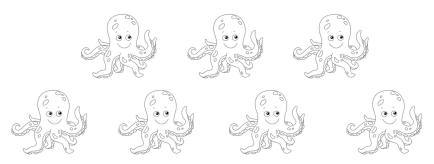

. How many dots?

 $5 \times 7 = 35$ 

35 dots

Höw many dö yöu see?



6 dominos. How many dots?

 $6 \times 7 = 42$  42 dots



7 dominos. How many dots?

 $7 \times 7 = 49$  49 dots

Höw many dö yöu see?



8 dominos. How many dots?

 $8 \times 7 = 56$ 



9 dominos. How many dots?

 $9 \times 7 = 63$ 

63 dots

Höw many dö yöu see?



10 dominos. How many dots?

 $10 \times 7 = 70$ 



1 octopus. How many legs?

1 x 8 = 8 8 legs

Höw many dö yöu see?





2 octopi. How many legs?

2 x 8 = 16 16 legs



3 octopi. How many legs?

 $3 \times 8 = 24$ 

24 legs

#### Höw many dö yöu see?



4 octopi. How many legs?

$$4 \times 8 = 32$$
 $32 \text{ legs}$ 



5 octopi. How many legs?

 $5 \times 8 = 40$  40 legs

Höw many dö yöu see?



6 octopi. How many legs?

 $6 \times 8 = 48$  48 legs



7 octopi. How many legs?

# $7 \times 8 = 56$ 56 legs

#### Höw many dö yöu see?

















8 octopi. How many legs?

 $8 \times 8 = 64$  64 legs



9 octopi. How many legs?

 $9 \times 8 = 72$ 

72 legs

#### Höw many dö yöu see?



10 octopi. How many legs?

 $10 \times 8 = 80$ 

80 legs



1 die. How many dots?

1 x 9 = 9
9 dots

Höw many dö yöu see?





2 dice. How many dots?

 $2 \times 9 = 18$ 







3 dice. How many dots?

 $3 \times 9 = 27$ 

27 dots

Höw many dö yöu see?









4 dice. How many dots?

 $4 \times 9 = 36$ 





5 dice. How many dots?

 $5 \times 9 = 45$ 

45 dots

Höw many dö yöu see?





6 dice. How many dots?

 $6 \times 9 = 54$ 



### $7 \times 9 = 63$

63 dots

#### Höw many dö yöu see?



8 dice. How many dots?

$$8 \times 9 = 72$$



### $9 \time