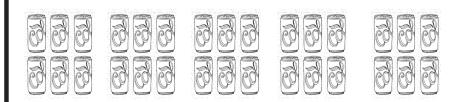

## $9 \times 6 = 54$ 54 cans

#### Höw many dö yöu see?

10 packs of soda. How many cans?

$$10 \times 6 = 60$$

60 cans

1 domino. How many dots?

Höw many dö yöu see?

2 dominos. How many dots?

2 x 7 = 14 14 dots