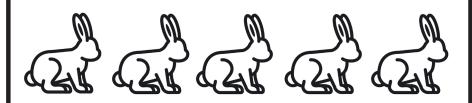

4 Rabbits. How many ears?

4 x 2 = 8 4 ears

**5** Rabbits. How many ears?

 $5 \times 2 = 10$ 10 ears

Höw many dö yöu see?

6 Rabbits. How many ears?

6 x 2 = 12 12 ears

7 Rabbits. How many ears?