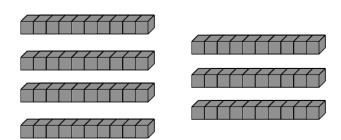

3 rods. How many cubes?

 $3 \times 10 = 30$  30 cubes

Höw many dö yöu see?

4 rods. How many cubes?

 $4 \times 10 = 40$  40 cubes

5 rods. How many cubes?

 $5 \times 10 = 50$ 50 cubes

Höw many dö yöu see?