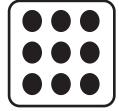

 $2 \times 9 = 18$ 

3 dice. How many dots?

 $3 \times 9 = 27$ 

27 dots

Höw many dö yöu see?

4 dice. How many dots?

 $4 \times 9 = 36$ 

5 dice. How many dots?

 $5 \times 9 = 45$ 

45 dots

Höw many dö yöu see?

6 dice. How many dots?

 $6 \times 9 = 54$ 

### $7 \times 9 = 63$

63 dots

#### Höw many dö yöu see?

8 dice. How many dots?

$$8 \times 9 = 72$$

### $9 \times 9 = 81$

81 dots

#### Höw many dö yöu see?

10 dice. How many dots?

$$10 \times 9 = 90$$

1 rod. How many cubes?

1 x 10 = 10 10 cubes

Höw many dö yöu see?

2 rods. How many cubes?

2 x 10 = 20 20 cubes