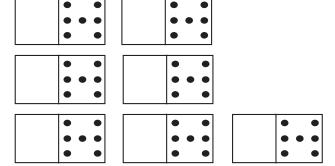

Höw many dö yöu see?

6 dominos. How many dots?

 $6 \times 7 = 42$  42 dots

7 dominos. How many dots?

 $7 \times 7 = 49$  49 dots

Höw many dö yöu see?

8 dominos. How many dots?

 $8 \times 7 = 56$ 

9 dominos. How many dots?

 $9 \times 7 = 63$ 

63 dots

Höw many dö yöu see?

10 dominos. How many dots?

 $10 \times 7 = 70$ 

1 octopus. How many legs?

1 x 8 = 8 8 legs