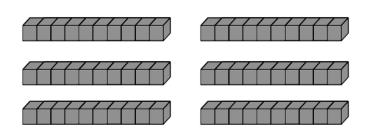

3 rods. How many cubes?

 $3 \times 10 = 30$  30 cubes

Höw many dö yöu see?

4 rods. How many cubes?

 $4 \times 10 = 40$  40 cubes

5 rods. How many cubes?

 $5 \times 10 = 50$ 50 cubes

Höw many dö yöu see?

6 rods. How many cubes?

 $6 \times 10 = 60$ 60 cubes

7 rods. How many cubes?

 $7 \times 10 = 70$ 70 cubes

Höw many dö yöu see?

8 rods. How many cubes?

8 x 10 = 80 80 cubes

9 rods. How many cubes?