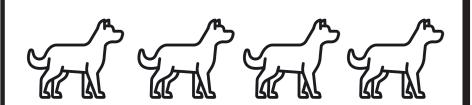

# 3 x 4 = 12 12 legs

Höw many dö yöu see?

4 dogs. How many legs?

 $4 \times 4 = 16$  16 legs

 $5 \times 4 = 20$ 20 legs

Höw many dö yöu see?

G dogs. How many legs?

6 x 4 = 24 24 legs