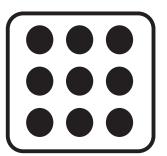

 $2 \times 9 = 18$ 

3 dice. How many dots?

 $3 \times 9 = 27$ 

27 dots

Höw many dö yöu see?

4 dice. How many dots?

 $4 \times 9 = 36$ 

5 dice. How many dots?

 $5 \times 9 = 45$ 

45 dots

Höw many dö yöu see?

6 dice. How many dots?

 $6 \times 9 = 54$ 