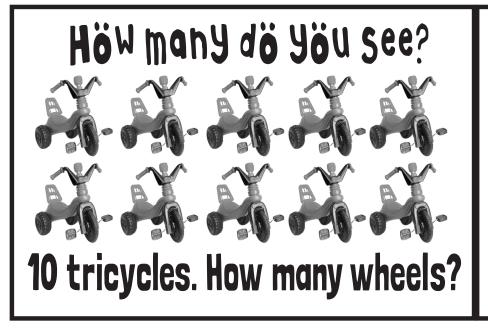

### 10 x 2 = 20 20 ears

1 tricycle. How many wheels?

 $1 \times 3 = 3$  3 wheels

Höw many dö yöu see?

2 tricycles. How many wheels?

2 x 3 = 6
6 wheels

3 tricycles. How many wheels?

3 x 3 = 9
9 wheels