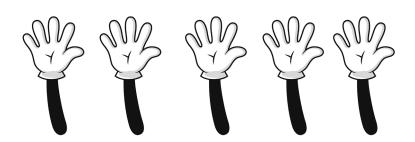

3 x 5 = 15 15 fingers

Höw many dö yöu see?

4 hands. How many fingers?

 $4 \times 5 = 20$  20 fingers

5 hands. How many fingers?

5 x 5 = 25 25 fingers

Höw many dö yöu see?

6 hands. How many fingers?

 $6 \times 5 = 30$  30 fingers

7 hands. How many fingers?

7 x 5 = 35 35 fingers

Höw many dö yöu see?

8 hands. How many fingers?

8 x 5 = 40 40 fingers

9 hands. How many fingers?

9 x 5 = 45 45 fingers