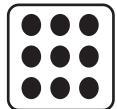

 $2 \times 9 = 18$ 

3 dice. How many dots?

 $3 \times 9 = 27$ 

27 dots

Höw many dö yöu see?

4 dice. How many dots?

 $4 \times 9 = 36$ 

5 dice. How many dots?

 $5 \times 9 = 45$ 

45 dots

Höw many dö yöu see?

6 dice. How many dots?

 $6 \times 9 = 54$ 

### $7 \times 9 = 63$

63 dots

#### Höw many dö yöu see?

8 dice. How many dots?

$$8 \times 9 = 72$$

### $9 \times 9 = 81$

81 dots

#### Höw many dö yöu see?

10 dice. How many dots?

$$10 \times 9 = 90$$

1 rod. How many cubes?

1 x 10 = 10 10 cubes

Höw many dö yöu see?

2 rods. How many cubes?

2 x 10 = 20 20 cubes