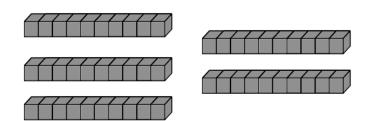

6 rods. How many cubes?

 $6 \times 10 = 60$ 60 cubes

7 rods. How many cubes?

 $7 \times 10 = 70$ 70 cubes

Höw many dö yöu see?

8 rods. How many cubes?

8 x 10 = 80 80 cubes

9 rods. How many cubes?

9 x 10 = 90 90 cubes

Höw many dö yöu see?

10 rods. How many cubes?

10 x 10 = 100 100 cubes