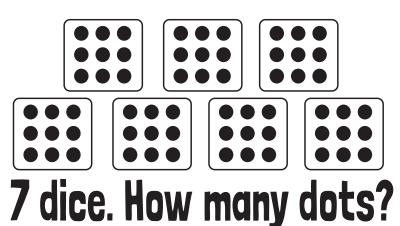

w many legs?

 $5 \times 8 = 40$  40 legs

Höw many dö yöu see?



6 octopi. How many legs?

 $6 \times 8 = 48$  48 legs



7 octopi. How many legs?

# $7 \times 8 = 56$ 56 legs

#### Höw many dö yöu see?

















8 octopi. How many legs?

 $8 \times 8 = 64$  64 legs



9 octopi. How many legs?

 $9 \times 8 = 72$ 

72 legs

#### Höw many dö yöu see?



10 octopi. How many legs?

 $10 \times 8 = 80$ 

80 legs



1 die. How many dots?

1 x 9 = 9
9 dots

Höw many dö yöu see?





2 dice. How many dots?

 $2 \times 9 = 18$ 







3 dice. How many dots?

 $3 \times 9 = 27$ 

27 dots

Höw many dö yöu see?









4 dice. How many dots?

 $4 \times 9 = 36$ 





5 dice. How many dots?

 $5 \times 9 = 45$ 

45 dots

Höw many dö yöu see?





6 dice. How many dots?

 $6 \times 9 = 54$ 



### $7 \times 9 = 63$

63 dots

#### Höw many dö yöu see?



8 dice. How many dots?

$$8 \times 9 = 72$$



### $9 \times 9 = 81$

81 dots

#### Höw many dö yöu see?



10 dice. How many dots?

$$10 \times 9 = 90$$



1 rod. How many cubes?

1 x 10 = 10 10 cubes

Höw many dö yöu see?



2 rods. How many cubes?

2 x 10 = 20 20 cubes



3 rods. How many cubes?

 $3 \times 10 = 30$  30 cubes

Höw many dö yöu see?



4 rods. How many cubes?

 $4 \times 10 = 40$  40 cubes



5 rods. How many cubes?

 $5 \times 10 = 50$ 50 cubes

Höw many dö yöu see?



6 rods. How many cubes?

 $6 \times 10 = 60$ 60 cubes



7 rods. How many cubes?

 $7 \times 10 = 70$ 70 cubes

Höw many dö yöu see?



8 rods. How many cubes?

8 x 10 = 80 80 cubes



9 rods. How many cubes?

9 x 10 = 90 90 cubes

Höw many dö