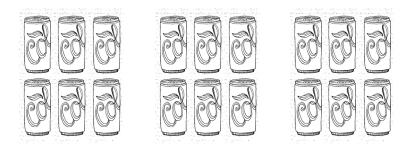

3 packs of soda. How many cans?

3 x 6 = 18
18 cans

Höw many dö yöu see?

4 packs of soda. How many cans?

 $4 \times 6 = 24$  24 cans

5 packs of soda. How many cans?

# $5 \times 6 = 30$ 30 cans