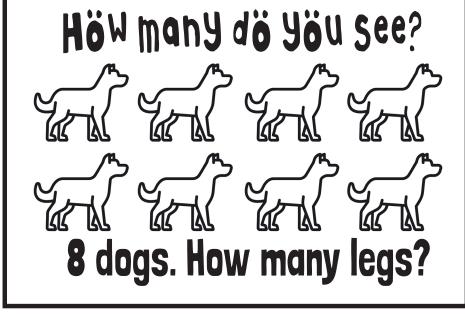

# $7 \times 4 = 28$ 28 legs

 $8 \times 4 = 32$  32 legs

 $9 \times 4 = 36$ 20 legs