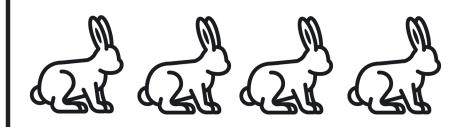

1 Rabbit. How many ears?

1 x 2 = 2 2 ears

Höw many dö yöu see?

2 Rabbits. How many ears?

2 x 2 = 4 4 ears

3 Rabbits. How many ears?

3 x 2 = 6
6 ears

Höw many dö yöu see?