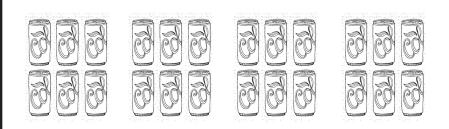

#### Höw many dö yöu see?

6 packs of soda. How many cans?

$$6 \times 6 = 36$$

36 cans

7 packs of soda. How many cans?

 $7 \times 6 = 42$  42 cans

Höw many dö yöu see?

8 packs of soda. How many cans?

 $8 \times 6 = 48$  48 cans

9 packs of soda. How many cans?

## $9 \times 6 = 54$ 54 cans