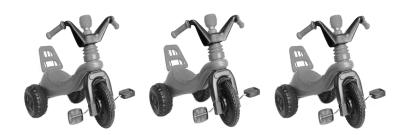

### 10 x 2 = 20 20 ears

1 tricycle. How many wheels?

 $1 \times 3 = 3$  3 wheels

Höw many dö yöu see?

2 tricycles. How many wheels?

2 x 3 = 6
6 wheels

3 tricycles. How many wheels?

3 x 3 = 9
9 wheels