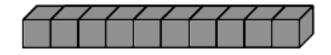

6 rods. How many cubes?

 $6 \times 10 = 60$ 60 cubes

7 rods. How many cubes?

 $7 \times 10 = 70$ 70 cubes

Höw many dö yöu see?

8 rods. How many cubes?

8 x 10 = 80 80 cubes

9 rods. How many cubes?

9 x 10 = 90 90 cubes

Höw many dö yöu see?

10 rods. How many cubes?

10 x 10 = 100 100 cubes