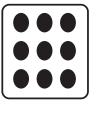

 $2 \times 9 = 18$ 

3 dice. How many dots?

 $3 \times 9 = 27$ 

27 dots

Höw many dö yöu see?

4 dice. How many dots?

 $4 \times 9 = 36$ 

5 dice. How many dots?

 $5 \times 9 = 45$ 

45 dots

Höw many dö yöu see?

6 dice. How many dots?

 $6 \times 9 = 54$ 

### $7 \times 9 = 63$

63 dots

#### Höw many dö yöu see?

8 dice. How many dots?

$$8 \times 9 = 72$$

### $9 \times 9 = 81$

81 dots

#### Höw many dö yöu see?

10 dice. How many dots?

$$10 \times 9 = 90$$

1 rod. How many cubes?

1 x 10 = 10 10 cubes

Höw many dö yöu see?

2 rods. How many cubes?

2 x 10 = 20 20 cubes