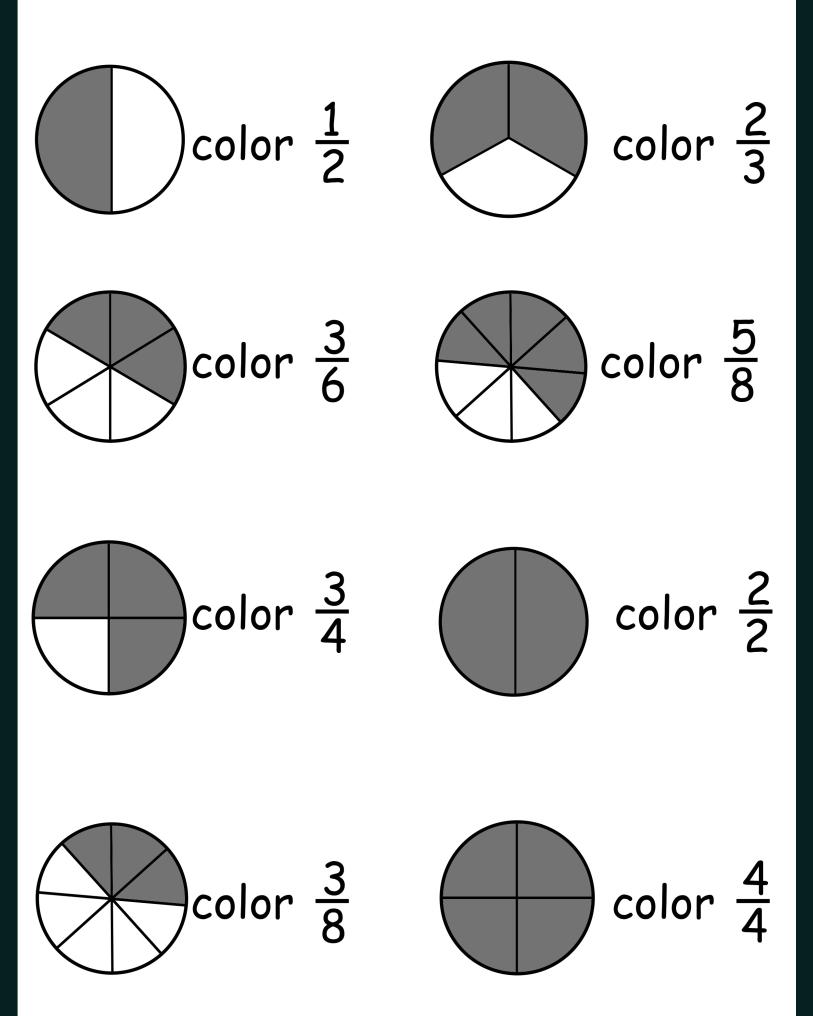

| 24  |
| 3  | 0 | 3  | 6  | 9  | 12 | 15 | 18 | 21 | 24 | 27  | 30  | 33  | 36  |
| 4  | 0 | 4  | 8  | 12 | 16 | 20 | 24 | 28 | 32 | 36  | 40  | 44  | 48  |
| 5  | 0 | 5  | 10 | 15 | 20 | 25 | 30 | 35 | 40 | 45  | 50  | 55  | 60  |
| 6  | 0 | 6  | 12 | 18 | 24 | 30 | 36 | 42 | 48 | 54  | 60  | 66  | 72  |
| 7  | 0 | 7  | 14 | 21 | 28 | 35 | 42 | 49 | 56 | 63  | 70  | 77  | 84  |
| 8  | 0 | 8  | 16 | 24 | 32 | 40 | 48 | 56 | 64 | 72  | 80  | 88  | 96  |
| 9  | 0 | 9  | 18 | 27 | 36 | 45 | 54 | 63 | 72 | 81  | 90  | 99  | 108 |
| 10 | 0 | 10 | 20 | 30 | 40 | 50 | 60 | 70 | 80 | 90  | 100 | 110 | 108 |
| 11 | 0 | 11 | 22 | 33 | 44 | 55 | 66 | 77 | 88 | 99  | 110 | 121 | 132 |
| 12 | 0 | 12 | 24 | 36 | 48 | 60 | 72 | 84 | 96 | 108 | 120 | 132 | 144 |





# WEEK

## **COLORING FRACTIONS**



## MATH MAZE

Help the children get to the beach. Make a path by drawing a line through the boxes that have a product of 24.



## **MATH CROSSWORD PUZZLES** Fill in the missing number to make the equation true.



Copyright 2023 Math Fact Fluency Playground LLC

# WEEK 2