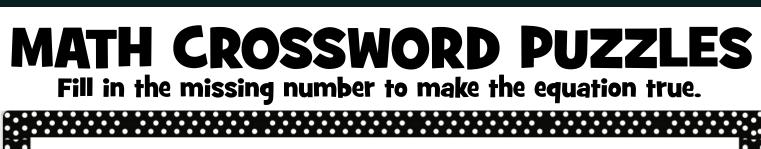

#### MATH CROSSWORD PUZZLES Fill in the missing number to make the equation true.

Copyright 2023 Math Fact Fluency Playground LLC

| Multiplication Tic Tac Toe |                |       |       |      |      |  |  |  |  |  |
|----------------------------|----------------|-------|-------|------|------|--|--|--|--|--|
|                            | Multiply by 10 |       |       |      |      |  |  |  |  |  |
| 10×10                      | 10×9           | 10×7  | 10×10 | 10×3 | 10×1 |  |  |  |  |  |
| 10×5                       | 10×8           | 10×6  | 10×2  | 10×7 | 10×4 |  |  |  |  |  |
| 10×3                       | 10×4           | 10×2  | 10×5  | 10×8 | 10×6 |  |  |  |  |  |
|                            | •              | •     | -     | ' -  |      |  |  |  |  |  |
| 10×1                       | 10×7           | 10×8  | 10×8  | 10×1 | 10×9 |  |  |  |  |  |
| 10×3                       | 10×5           | 10×2  | 10×4  | 10×6 | 10×7 |  |  |  |  |  |
| 10×4                       | 10×9           | 10×10 | 10×2  | 10×5 | 10×3 |  |  |  |  |  |