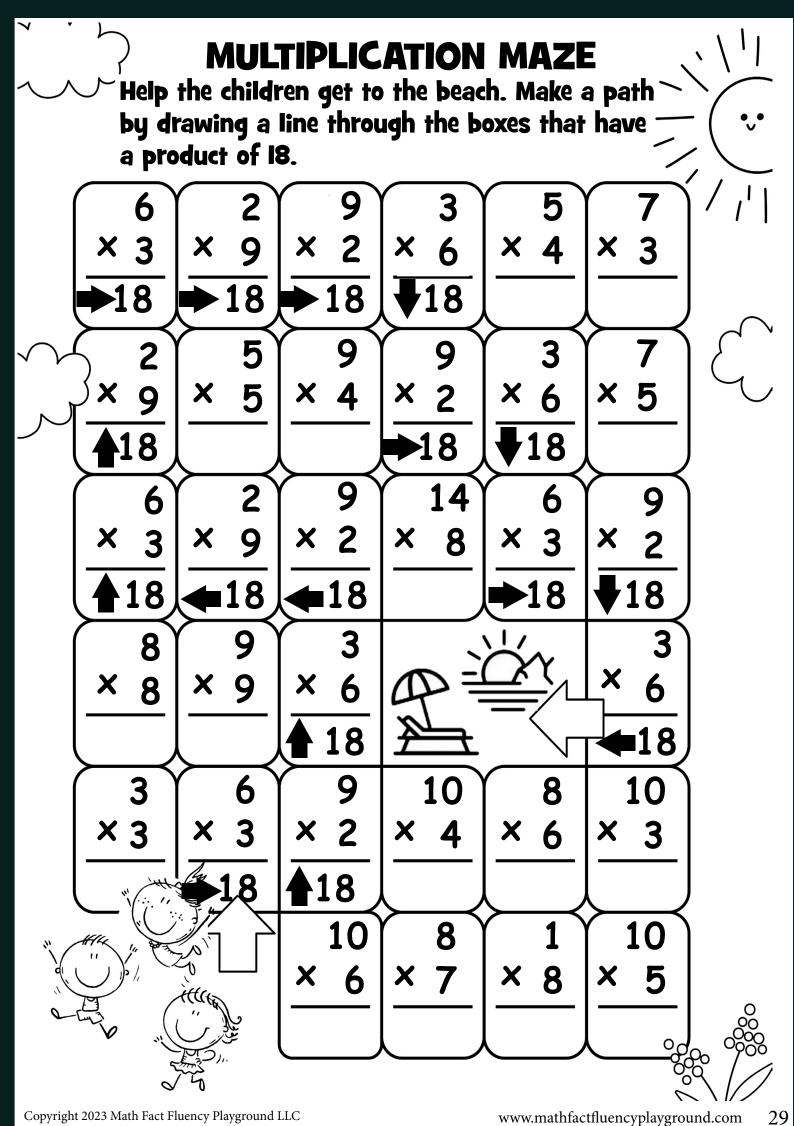

## MATH MAZE

Help the children get to the beach. Make a path by drawing a line through the boxes that have the product of 24.

## MATH MAZE

Help the children get to the beach. Make a path by drawing a line through the boxes that have a product of 24.