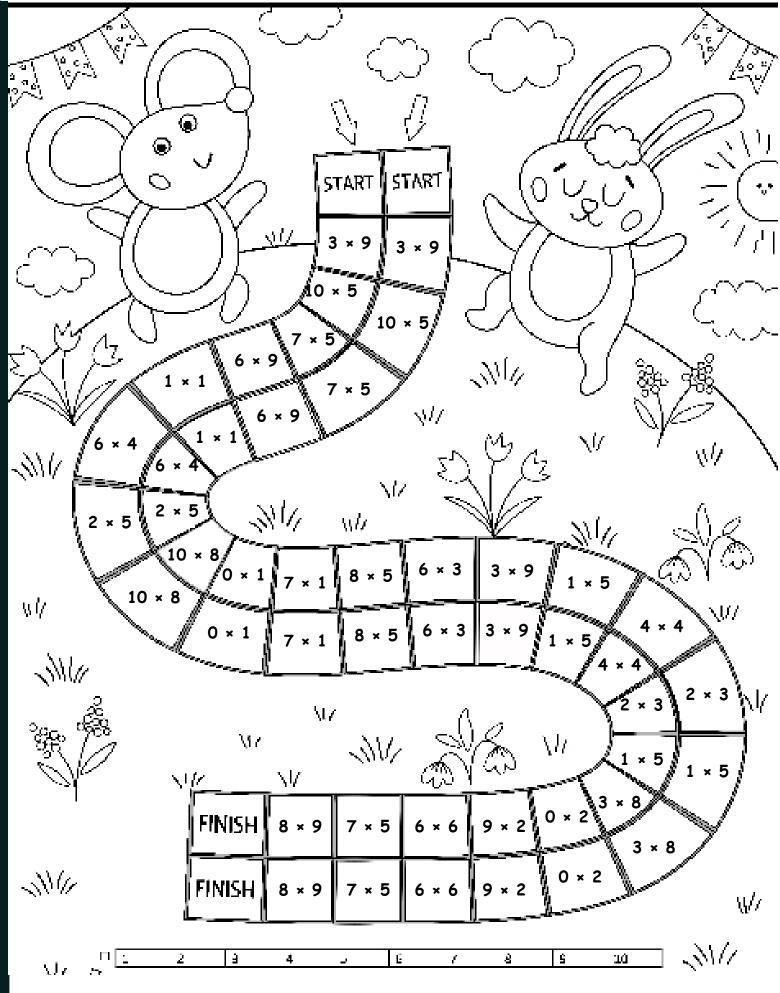

### **MULTIPLYING BOARD GAME**

Instructions: Roll the dice. Move and solve the problem. Whoever reaches the end first wins!

### MULTIPLYING BOARD GAME

Instructions: Rol the dice. Vove and solve the problem. Whoever reaches the end first wins!