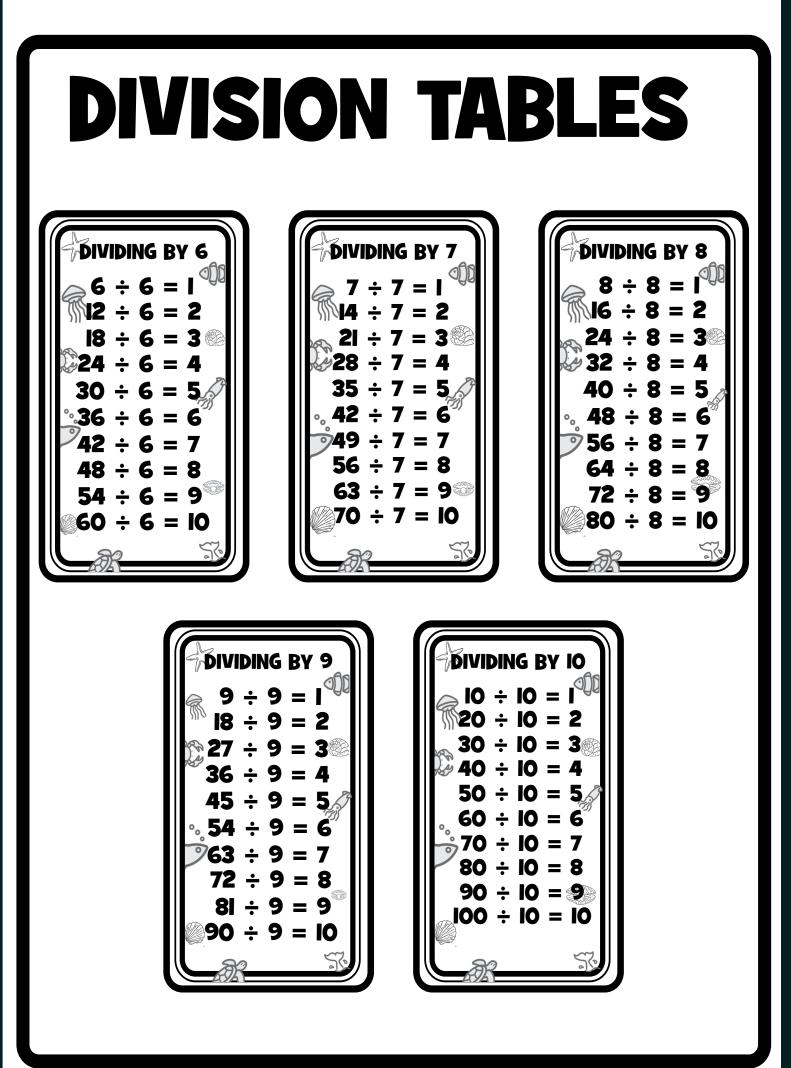

| 10 | 12 | 14 | 16 | 18  | 20  | 22  | 24  |
| 3  | 0 | 3  | 6  | 9  | 12 | 15 | 18 | 21 | 24 | 27  | 30  | 33  | 36  |
| 4  | 0 | 4  | 8  | 12 | 16 | 20 | 24 | 28 | 32 | 36  | 40  | 44  | 48  |
| 5  | 0 | 5  | 10 | 15 | 20 | 25 | 30 | 35 | 40 | 45  | 50  | 55  | 60  |
| 6  | 0 | 6  | 12 | 18 | 24 | 30 | 36 | 42 | 48 | 54  | 60  | 66  | 72  |
| 7  | 0 | 7  | 14 | 21 | 28 | 35 | 42 | 49 | 56 | 63  | 70  | 77  | 84  |
| 8  | 0 | 8  | 16 | 24 | 32 | 40 | 48 | 56 | 64 | 72  | 80  | 88  | 96  |
| 9  | 0 | 9  | 18 | 27 | 36 | 45 | 54 | 63 | 72 | 81  | 90  | 99  | 108 |
| 10 | 0 | 10 | 20 | 30 | 40 | 50 | 60 | 70 | 80 | 90  | 100 | 110 | 108 |
| 11 | 0 | 11 | 22 | 33 | 44 | 55 | 66 | 77 | 88 | 99  | 110 | 121 | 132 |
| 12 | 0 | 12 | 24 | 36 | 48 | 60 | 72 | 84 | 96 | 108 | 120 | 132 | 144 |





# WEEK

## **COLORING FRACTIONS**



## MATH MAZE

Help the children get to the beach. Make a path by drawing a line through the boxes that have a product of 24.



## **MATH CROSSWORD PUZZLES** Fill in the missing number to make the equation true.



Copyright 2023 Math Fact Fluency Playground LLC

# WEEK 2