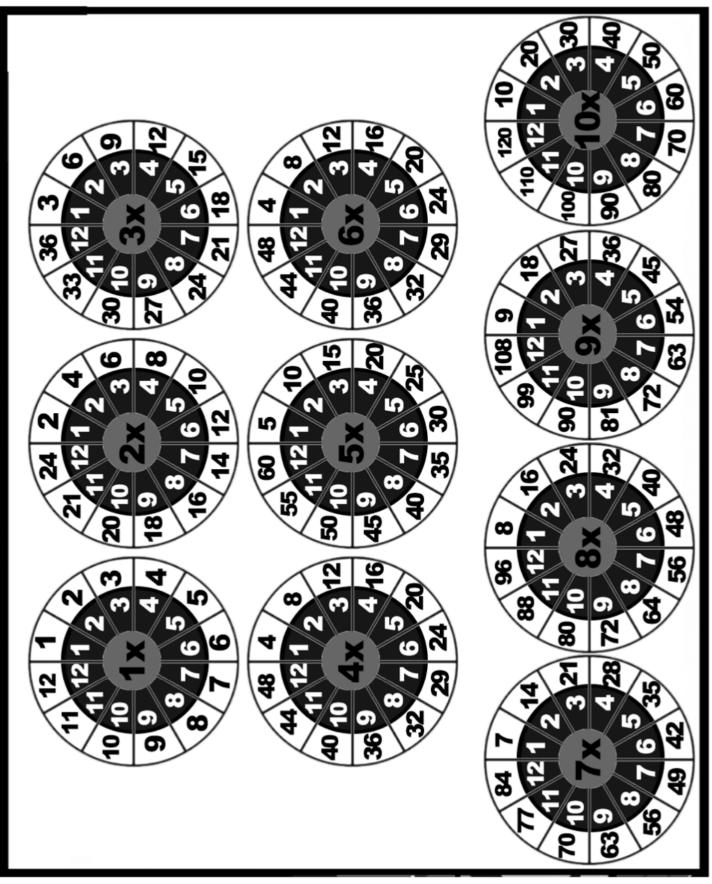

# **MULTIPLICATION CIRCLES TO 10**

## Multiplication

| X  | 0 | 1  | 2  | 3  | 4  | 5  | 6  | 7  | 8  | 9   | 10  | 11  | 12  |
|----|---|----|----|----|----|----|----|----|----|-----|-----|-----|-----|
| 0  | 0 | 0  | 0  | 0  | 0  | 0  | 0  | 0  | 0  | 0   | 0   | 0   | 0   |
| 1  | 0 | 1  | 2  | 3  | 4  | 5  | 6  | 7  | 8  | 9   | 10  | 11  | 12  |
| 2  | 0 | 2  | 4  | 6  | 8  | 10 | 12 | 14 | 16 | 18  | 20  | 22  | 24  |
| 3  | 0 | 3  | 6  | 9  | 12 | 15 | 18 | 21 | 24 | 27  | 30  | 33  | 36  |
| 4  | 0 | 4  | 8  | 12 | 16 | 20 | 24 | 28 | 32 | 36  | 40  | 44  | 48  |
| 5  | 0 | 5  | 10 | 15 | 20 | 25 | 30 | 35 | 40 | 45  | 50  | 55  | 60  |
| 6  | 0 | 6  | 12 | 18 | 24 | 30 | 36 | 42 | 48 | 54  | 60  | 66  | 72  |
| 7  | 0 | 7  | 14 | 21 | 28 | 35 | 42 | 49 | 56 | 63  | 70  | 77  | 84  |
| 8  | 0 | 8  | 16 | 24 | 32 | 40 | 48 | 56 | 64 | 72  | 80  | 88  | 96  |
| 9  | 0 | 9  | 18 | 27 | 36 | 45 | 54 | 63 | 72 | 81  | 90  | 99  | 108 |
| 10 | 0 | 10 | 20 | 30 | 40 | 50 | 60 | 70 | 80 | 90  | 100 | 110 | 108 |
| 11 | 0 | 11 | 22 | 33 | 44 | 55 | 66 | 77 | 88 | 99  | 110 | 121 | 132 |
| 12 | 0 | 12 | 24 | 36 | 48 | 60 | 72 | 84 | 96 | 108 | 120 | 132 | 144 |