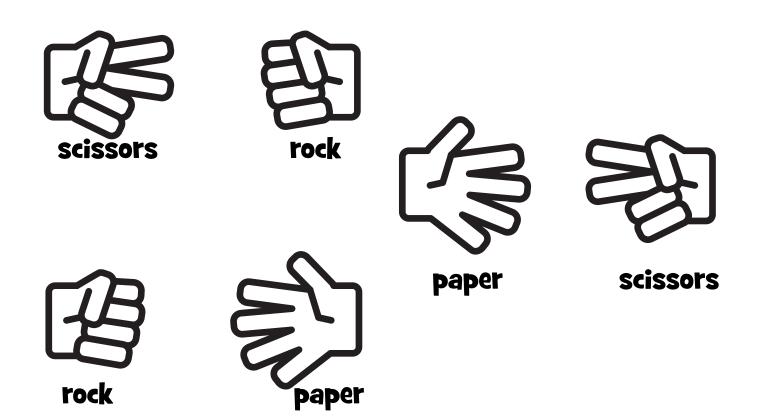

## HOW TO PLAY ROCK, PAPER AND SCISSORS.

This game is (also known as Roshambo). It is a fun and easy way to start a game. Players say "Rock, paper, scissors." Each player throws a rock, paper or scissors.

- Rock beats scissors,
- scissors beat paper,
- paper beats rock.

| Multiplication Tic Tac Toe |     |     |     |     |     |  |  |  |  |
|----------------------------|-----|-----|-----|-----|-----|--|--|--|--|
| Multiply by 2              |     |     |     |     |     |  |  |  |  |
| 2×7                        | 2×9 | 2×3 | 2×2 | 2×8 | 2×7 |  |  |  |  |
| 2×5                        | 2×8 | 2×6 | 2×6 | 2×9 | 2×5 |  |  |  |  |
| 2×1                        | 2×4 | 2×2 | 2×3 | 2×1 | 2×4 |  |  |  |  |
|                            |     |     |     |     |     |  |  |  |  |
| 2×3                        | 2×1 | 2×2 | 2×1 | 2×2 | 2×8 |  |  |  |  |
| 2×4                        | 2×5 | 2×8 | 2×3 | 2×4 | 2×7 |  |  |  |  |
| 2×6                        | 2×7 | 2×9 | 2×9 | 2×5 | 2×6 |  |  |  |  |

Instructions: Play rock, paper, scissors to see who starts. Then take turns answering a problem on the mat. Whoever gets 3 in a row first wins.