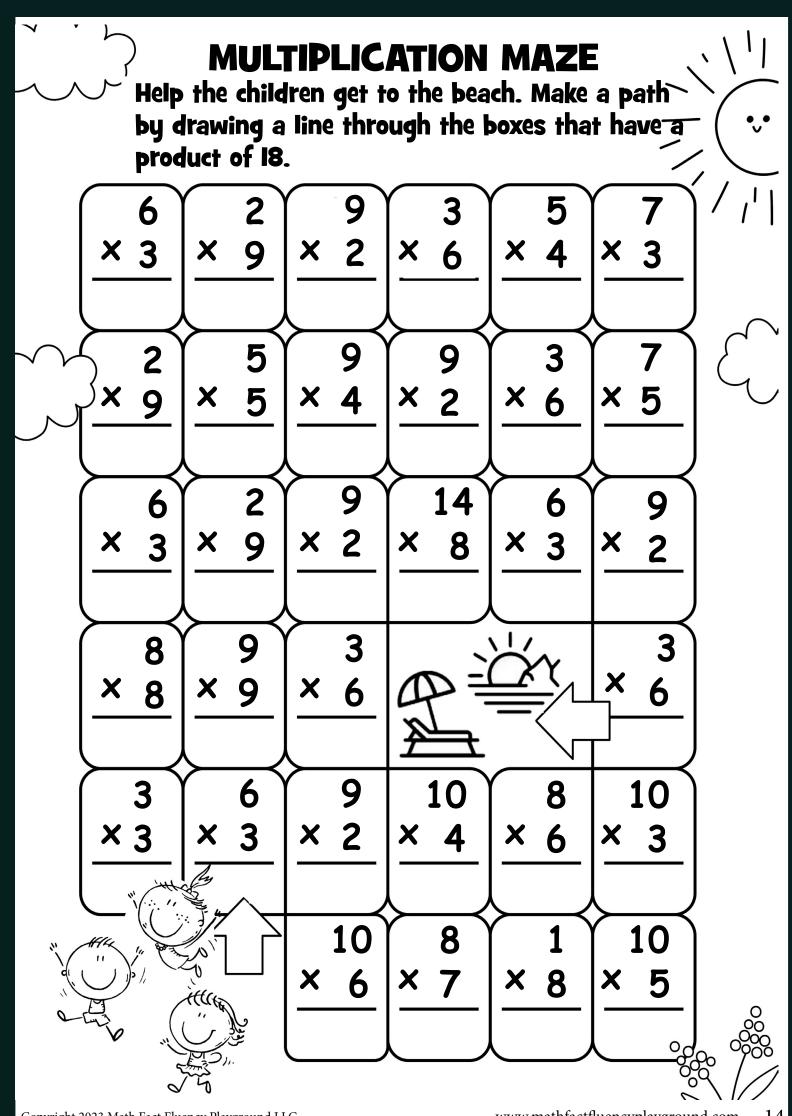

## MATH MAZE

Help the children get to the beach. Make a path by drawing a line through the boxes that have the product of 24.

## MATH MAZE

Help the children get to the beach. Make a path by drawing a line through the boxes that have a product of 24.