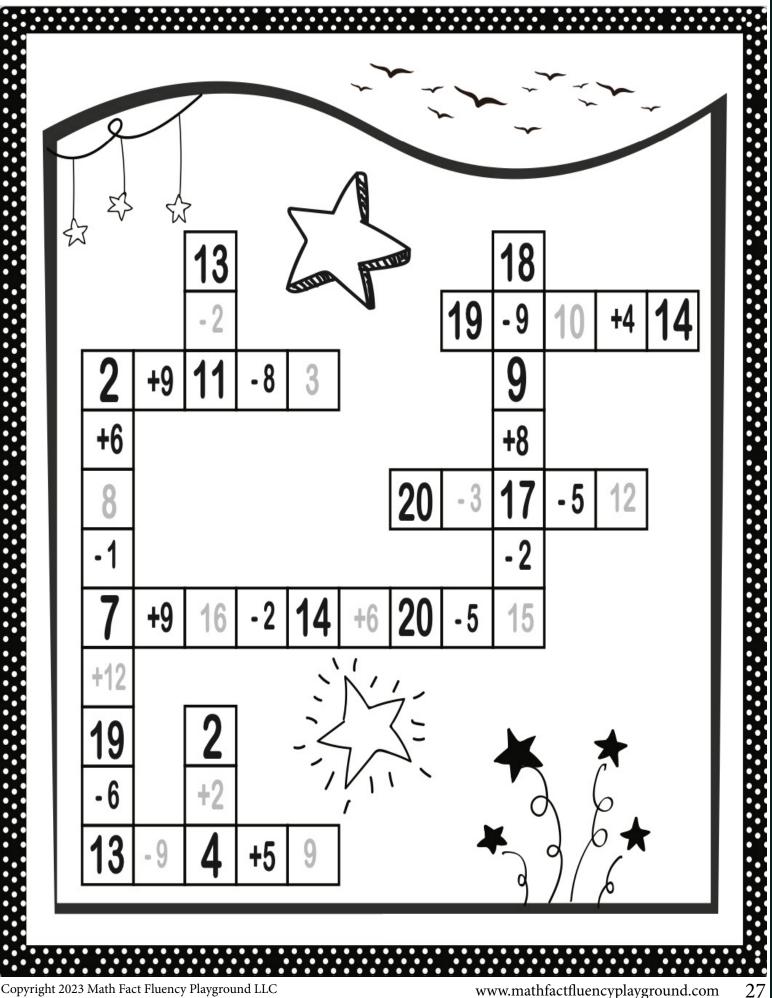

#### MATH CROSSWORD PUZZLES Fill in the missing number to make the equation true.

Copyright 2023 Math Fact Fluency Playground LLC

| Multiplication Tic Tac Toe |                |       |       |      |      |  |  |  |  |  |
|----------------------------|----------------|-------|-------|------|------|--|--|--|--|--|
|                            | Multiply by 10 |       |       |      |      |  |  |  |  |  |
| 10×10                      | 10×9           | 10×7  | 10×10 | 10×3 | 10×1 |  |  |  |  |  |
| 10×5                       | 10×8           | 10×6  | 10×2  | 10×7 | 10×4 |  |  |  |  |  |
| 10×3                       | 10×4           | 10×2  | 10×5  | 10×8 | 10×6 |  |  |  |  |  |
|                            | •              | •     | -     | ' -  |      |  |  |  |  |  |
| 10×1                       | 10×7           | 10×8  | 10×8  | 10×1 | 10×9 |  |  |  |  |  |
| 10×3                       | 10×5           | 10×2  | 10×4  | 10×6 | 10×7 |  |  |  |  |  |
| 10×4                       | 10×9           | 10×10 | 10×2  | 10×5 | 10×3 |  |  |  |  |  |

## **MATH CROSSWORD PUZZLES** Fill in the missing number to make the equation true.

Copyright 2023 Math Fact Fluency Playground LLC