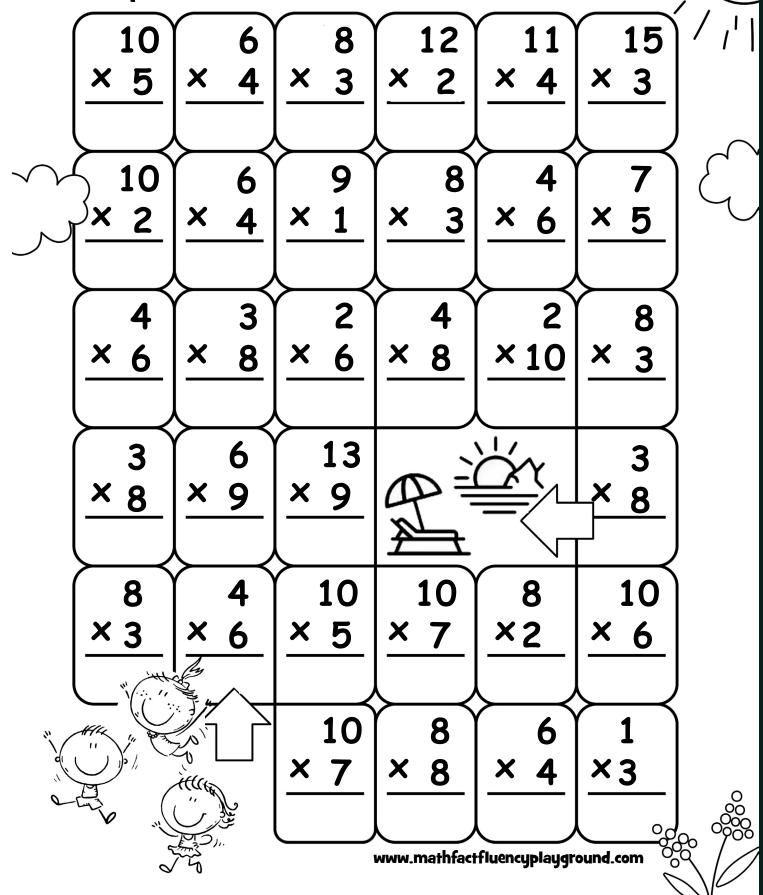

## MATH MAZE

Help the children get to the beach. Make a path by drawing a line through the boxes that have the product of 24.

## MATH MAZE

Help the children get to the beach. Make a path by drawing a line through the boxes that have a product of 24.