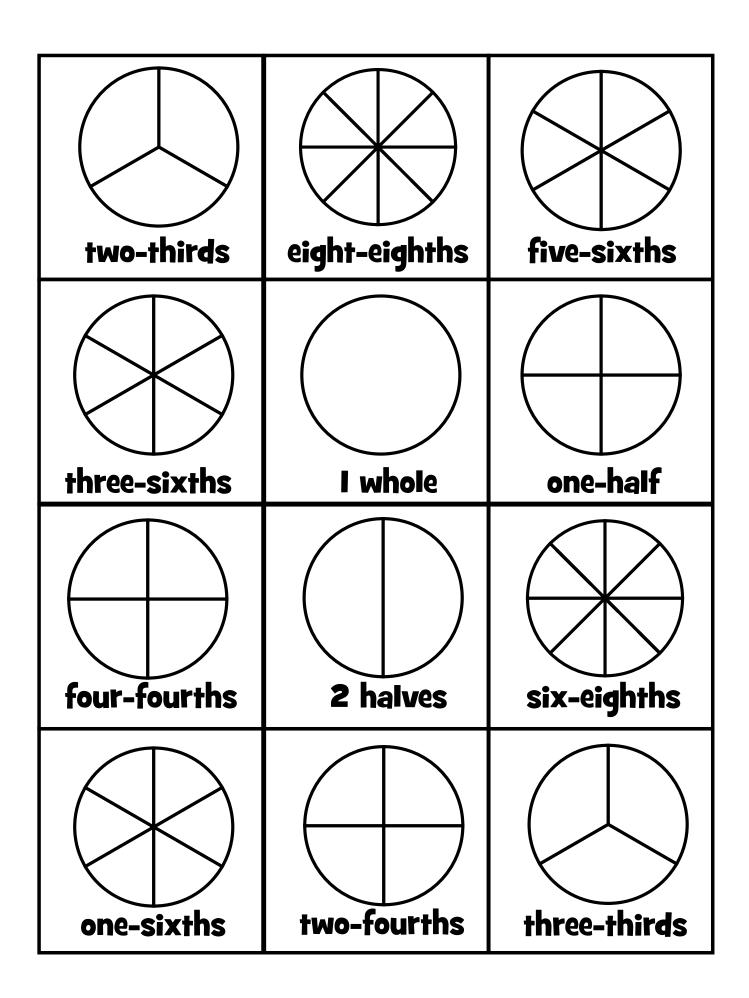

10×2  | 10×7 | 10×4 |  |  |  |  |  |
| 10×3                       | 10×4           | 10×2  | 10×5  | 10×8 | 10×6 |  |  |  |  |  |
|                            | •              | •     | -     | ' -  |      |  |  |  |  |  |
| 10×1                       | 10×7           | 10×8  | 10×8  | 10×1 | 10×9 |  |  |  |  |  |
| 10×3                       | 10×5           | 10×2  | 10×4  | 10×6 | 10×7 |  |  |  |  |  |
| 10×4                       | 10×9           | 10×10 | 10×2  | 10×5 | 10×3 |  |  |  |  |  |

Instructions: Play rock, paper, scissors to see who starts. Then take turns answering a problem on the mat. Whoever gets 3 in a row first wins.

### MULTIPLYING BOARD GAME

Instructions: Rol the dice. Vove and solve the problem. Whoever reaches the end first wins!



## **COLOR THE FRACTIONS**









Copyright 2023 Math Fact Fluency Playground LLC





# THE END HOPE YOU HAD A GREAT SUMMER!







Copyright 2023 Math Fact Fluency Playground LLC



# ANSWER

# KEY

## WEEK I & 2 (Multiplication and Division answers)

# **MULTIPLICATION CIRCLES TO 10**



## Multiplication

| X  | 0 | 1  | 2  | 3  | 4  | 5  | 6  | 7  | 8  | 9   | 10  | 11  | 12  |
|----|---|----|----|----|----|----|----|----|----|-----|-----|-----|-----|
| 0  | 0 | 0  | 0  | 0  | 0  | 0  | 0  | 0  | 0  | 0   | 0   | 0   | 0   |
| 1  | 0 | 1  | 2  | 3  | 4  | 5  | 6  | 7  | 8  | 9   | 10  | 11  | 12  |
| 2  | 0 | 2  | 4  | 6  | 8  | 10 | 12 | 14 | 16 | 18  | 20  | 22  | 24  |
| 3  | 0 | 3  | 6  | 9  | 12 | 15 | 18 | 21 | 24 | 27  | 30  | 33  | 36  |
| 4  | 0 | 4  | 8  | 12 | 16 | 20 | 24 | 28 | 32 | 36  | 40  | 44