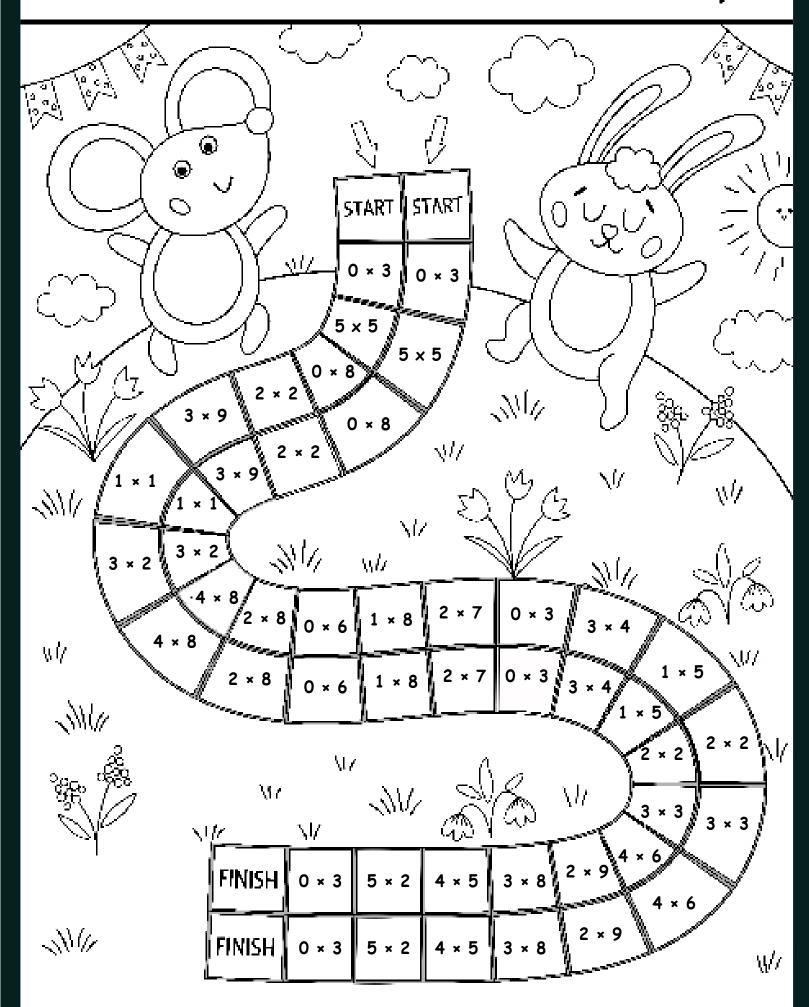

### **MULTIPLYING BOARD GAME**

Instructions: Roll the dice. Move and solve the problem. Whoever reaches the end first wins!