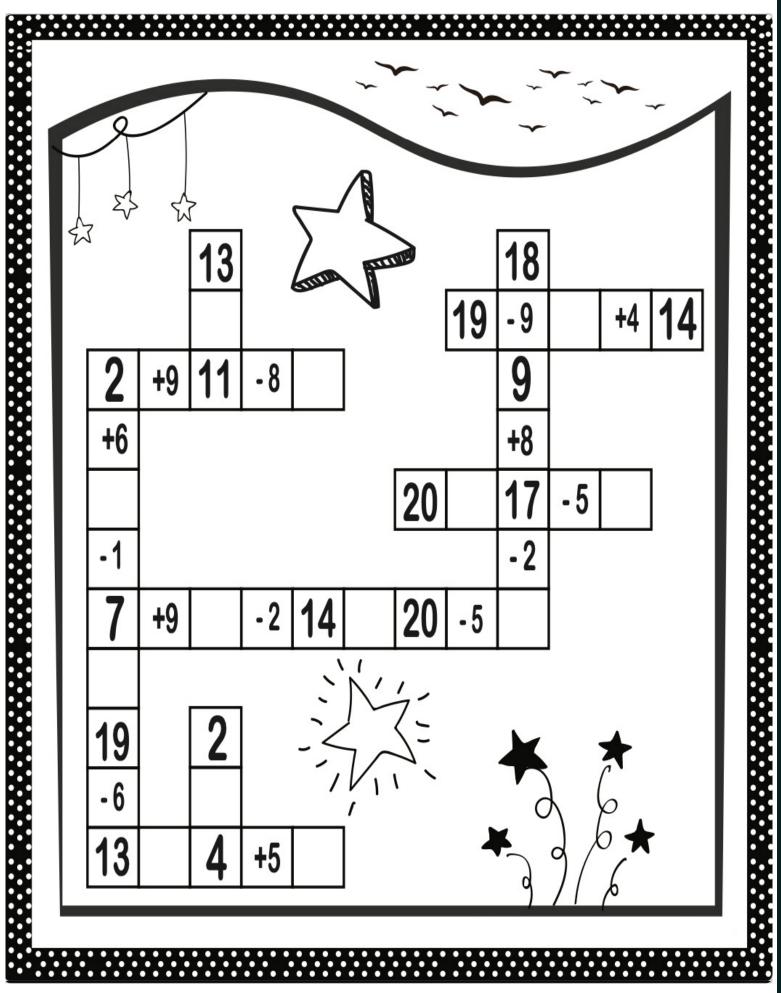

#### MATH CROSSWORD PUZZLES Fill in the missing number to make the equation true.

Copyright 2023 Math Fact Fluency Playground LLC

| Multiplication Tic Tac Toe |                |       |       |      |      |  |  |  |  |  |
|----------------------------|----------------|-------|-------|------|------|--|--|--|--|--|
|                            | Multiply by 10 |       |       |      |      |  |  |  |  |  |
| 10×10                      | 10×9           | 10×7  | 10×10 | 10×3 | 10×1 |  |  |  |  |  |
| 10×5                       | 10×8           | 10×6  | 10×2  | 10×7 | 10×4 |  |  |  |  |  |
| 10×3                       | 10×4           | 10×2  | 10×5  | 10×8 | 10×6 |  |  |  |  |  |
|                            | •              | •     | -     | ' -  |      |  |  |  |  |  |
| 10×1                       | 10×7           | 10×8  | 10×8  | 10×1 | 10×9 |  |  |  |  |  |
| 10×3                       | 10×5           | 10×2  | 10×4  | 10×6 | 10×7 |  |  |  |  |  |
| 10×4                       | 10×9           | 10×10 | 10×2  | 10×5 | 10×3 |  |  |  |  |  |

## **MATH CROSSWORD PUZZLES** Fill in the missing number to make the equation true.

Copyright 2023 Math Fact Fluency Playground LLC