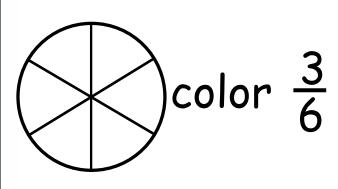

3 | 2×2 | 2×8 | 2×7 |  |  |  |  |
| 2×5                        | 2×8 | 2×6 | 2×6 | 2×9 | 2×5 |  |  |  |  |
| 2×1                        | 2×4 | 2×2 | 2×3 | 2×1 | 2×4 |  |  |  |  |
|                            |     |     |     |     |     |  |  |  |  |
| 2×3                        | 2×1 | 2×2 | 2×1 | 2×2 | 2×8 |  |  |  |  |
| 2×4                        | 2×5 | 2×8 | 2×3 | 2×4 | 2×7 |  |  |  |  |
| 2×6                        | 2×7 | 2×9 | 2×9 | 2×5 | 2×6 |  |  |  |  |

Instructions: Play rock, paper, scissors to see who starts. Then take turns answering a problem on the mat. Whoever gets 3 in a row first wins.

### **MULTIPLYING BOARD GAME**

Instructions: Roll the dice. Move and solve the problem. Whoever reaches the end first wins!



## **COLORING FRACTIONS**





color  $\frac{2}{3}$ 













## MATH MAZE

Help the children get to the beach. Make a path by drawing a line through the boxes that have the product of 24.



#### MATH CROSSWORD PUZZLES Fill in the missing number to make the equation true.



Copyright 2023 Math Fact Fluency Playground LLC



| Multiplication Tic Tac Toe |                |       |       |      |      |  |  |  |  |  |
|----------------------------|----------------|-------|-------|------|------|--|--|--|--|--|
|                            | Multiply by 10 |       |       |      |      |  |  |  |  |  |
| 10×10                      | 10×9           | 10×7  | 10×10 | 10×3 | 10×1 |  |  |  |  |  |
| 10×5                       | 10×8           | 10×6  | 10×2  | 10×7 | 10×4 |  |  |  |  |  |
| 10×3                       | 10×4           | 10×2  | 1