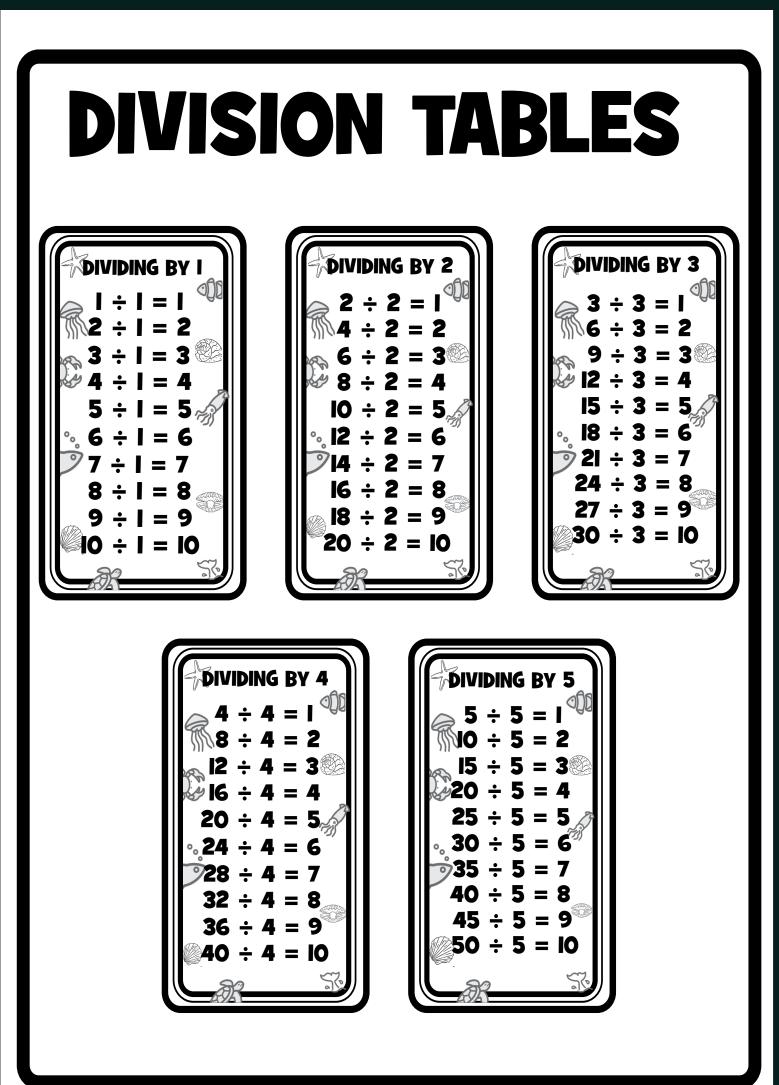

8  | 10 | 12 | 14 | 16 | 18  | 20  | 22  | 24  |
| 3  | 0 | 3  | 6  | 9  | 12 | 15 | 18 | 21 | 24 | 27  | 30  | 33  | 36  |
| 4  | 0 | 4  | 8  | 12 | 16 | 20 | 24 | 28 | 32 | 36  | 40  | 44  | 48  |
| 5  | 0 | 5  | 10 | 15 | 20 | 25 | 30 | 35 | 40 | 45  | 50  | 55  | 60  |
| 6  | 0 | 6  | 12 | 18 | 24 | 30 | 36 | 42 | 48 | 54  | 60  | 66  | 72  |
| 7  | 0 | 7  | 14 | 21 | 28 | 35 | 42 | 49 | 56 | 63  | 70  | 77  | 84  |
| 8  | 0 | 8  | 16 | 24 | 32 | 40 | 48 | 56 | 64 | 72  | 80  | 88  | 96  |
| 9  | 0 | 9  | 18 | 27 | 36 | 45 | 54 | 63 | 72 | 81  | 90  | 99  | 108 |
| 10 | 0 | 10 | 20 | 30 | 40 | 50 | 60 | 70 | 80 | 90  | 100 | 110 | 108 |
| 11 | 0 | 11 | 22 | 33 | 44 | 55 | 66 | 77 | 88 | 99  | 110 | 121 | 132 |
| 12 | 0 | 12 | 24 | 36 | 48 | 60 | 72 | 84 | 96 | 108 | 120 | 132 | 144 |





# WEEK

## **COLORING FRACTIONS**



## MATH MAZE

Help the children get to the beach. Make a path by drawing a line through the boxes that have a product of 24.



## **MATH CROSSWORD PUZZLES** Fill in the missing number to make the equation true.



Copyright 2023 Math Fact Fluency Playground LLC

# WEEK 2