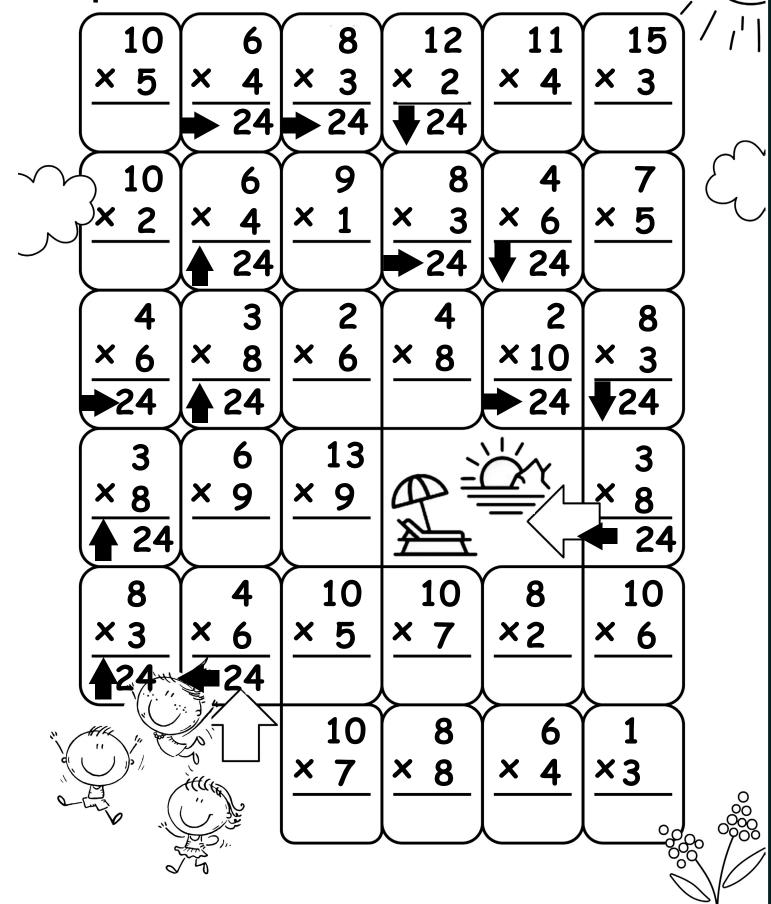

## MATH MAZE

Help the children get to the beach. Make a path by drawing a line through the boxes that have the product of 24.

## MATH MAZE

Help the children get to the beach. Make a path by drawing a line through the boxes that have a product of 24.